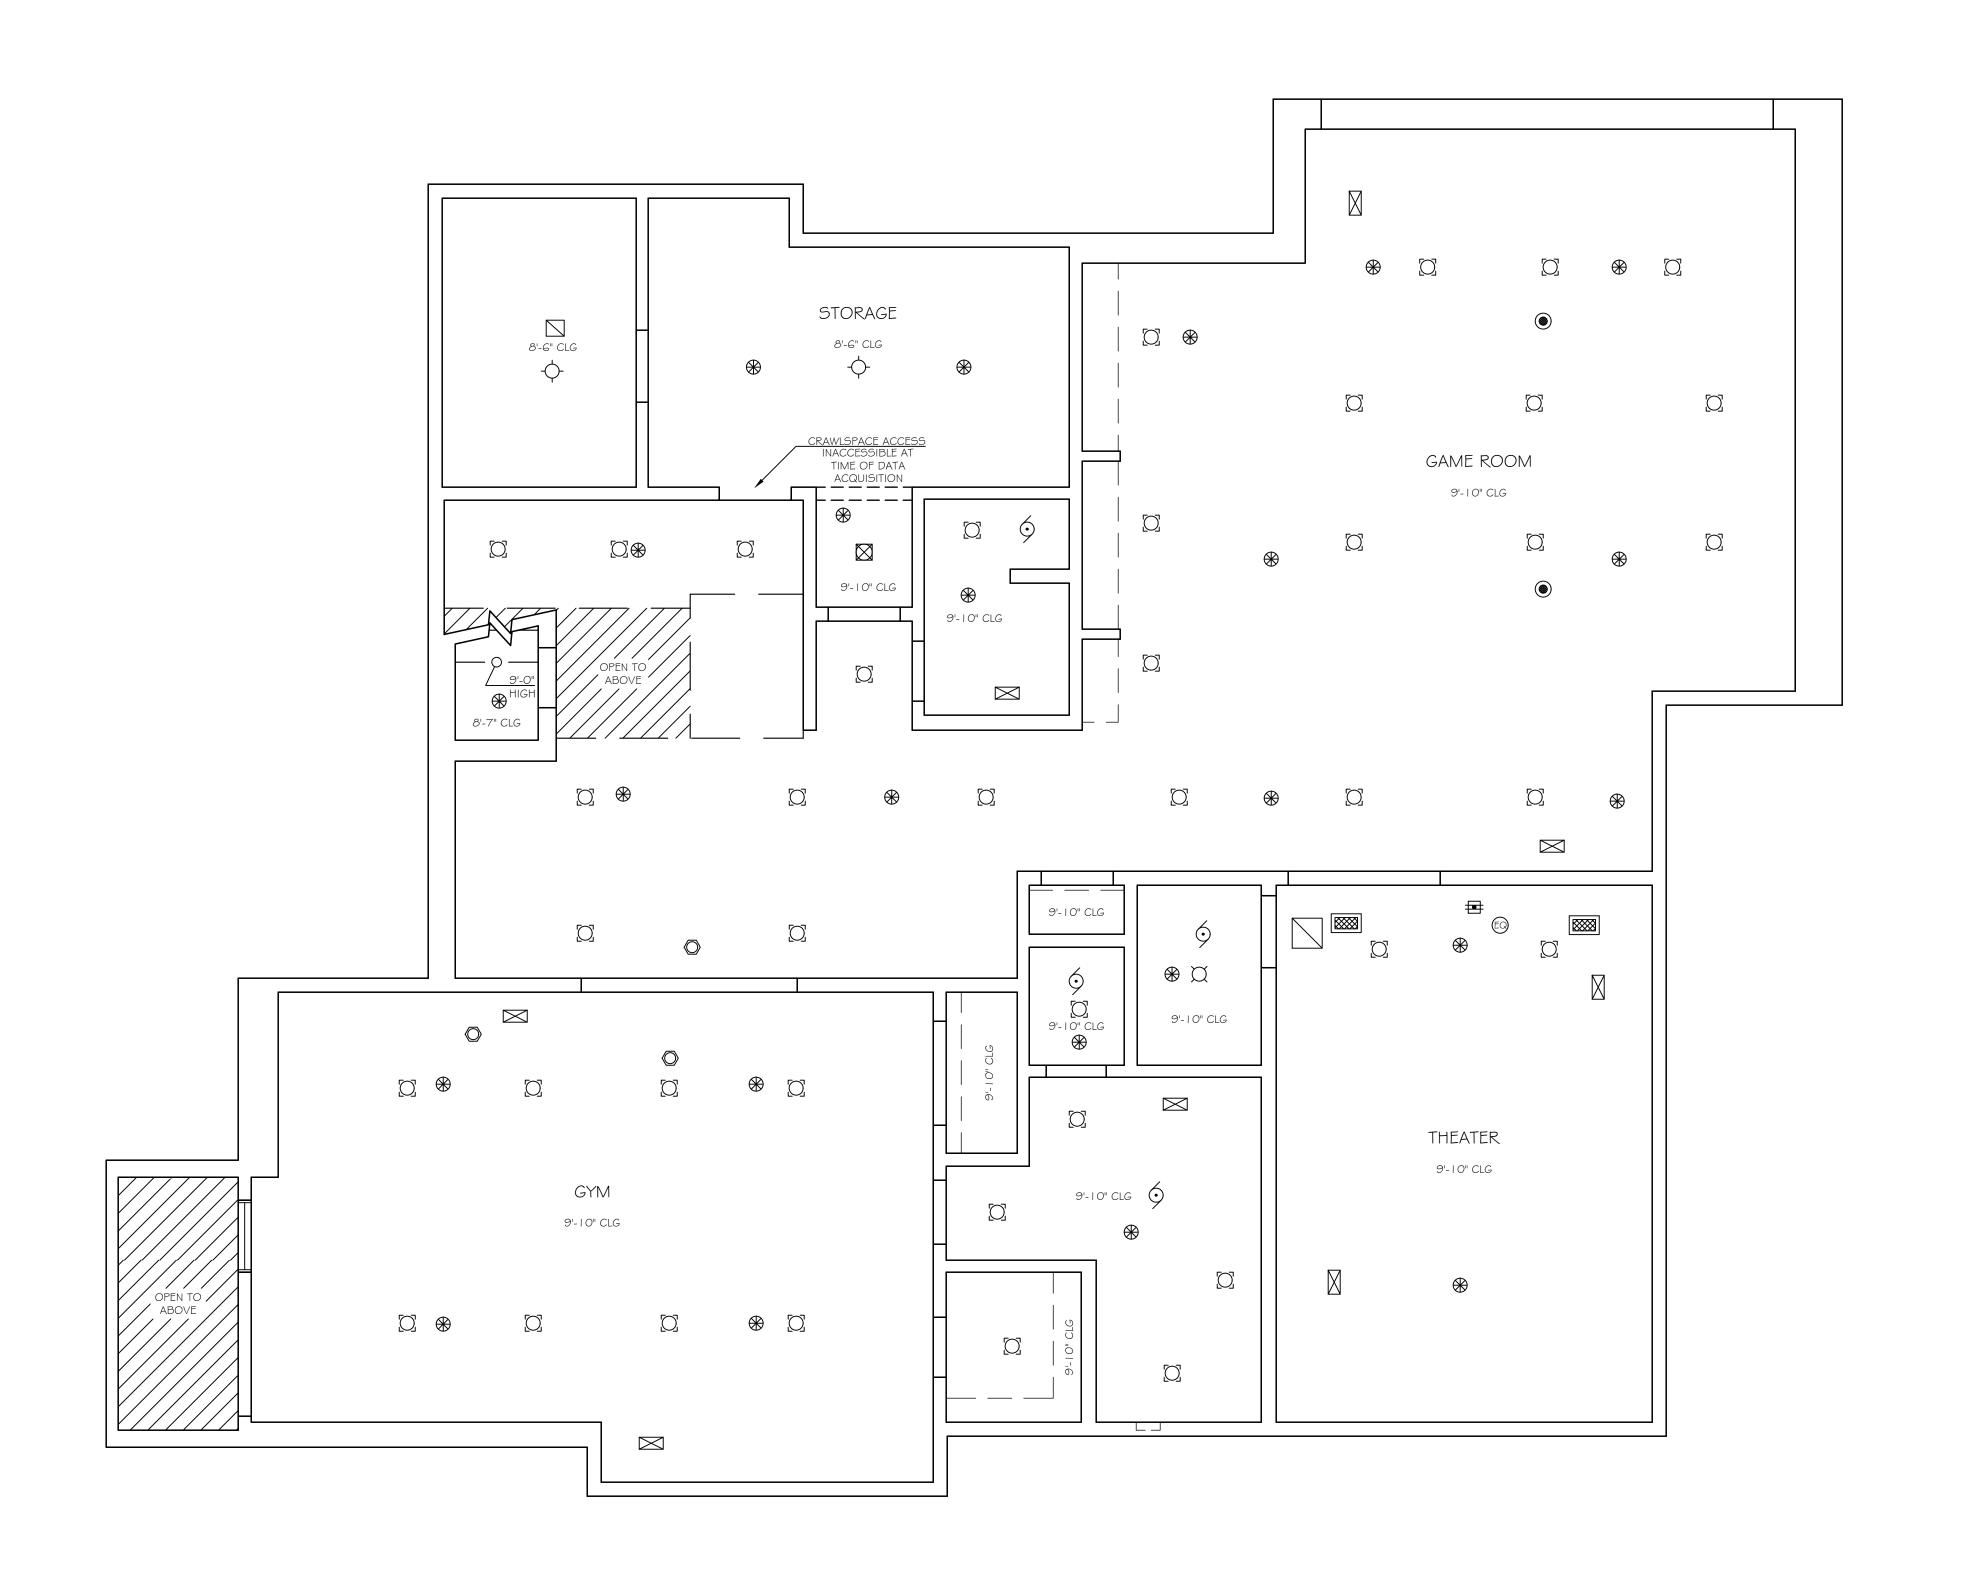

BASEMENT

LEGEND

= CEILING DUPLEX

= CEILING QUADRAPLEX

= ROUND SPEAKER

= SQUARE SPEAKER

• EXHAUST FAN W/o LIGHT

= EXHAUST FAN w/ LIGHT

← = CEILING FAN W/O LIGHT

= CEILING FAN w/ LIGHT

= FLUORESCENT LIGHT

••• = TRACK LIGHTING

- = CEILING MOUNTED FIXTURE

= RECESSED FIXTURE

= HANGING FIXTURE

 $\bigcirc$  = CEILING J-BOX

► = WALL MOUNTED FIXTURE

I = EXTERIOR WALL FIXTURE

SOFFIT LINE
BEAM LINE

**MEASUREMENTS** 

3626 E. PACIFIC COAST HIGHWAY | 2ND FLOOR LONG BEACH CA | 90804 T 562.621.9100 F 888.698.2966 WWW.PPMCO.NET

M = MOTION DETECTOR (EQ) = MISC. EQUIPMENT

= DOME SECURITY
CAMERA W = WIFI BOOSTER

CAMERA = COVER PLATE

= HVAC SUPPLY VENT = HVAC RETURN VENT

O = ROUND SUPPLY VENT = CEILING HATCH

 $\bigcirc$  = SMOKE ALARM 🛮 = STROBE LIGHT

EXIT = EXIT SIGN = EMERGENCY LIGHT w/o
EXIT

= EMERGENCY LIGHT w/ EXIT = SPRINKLER

 $\bigcirc$  = HEAT DETECTOR

PREPARED FOR

CLIENT

PROJECT TYPE

REFLECTED CEILING PLAN

PROJECT NAME

LARGE SFR SAMPLE

PROJECT ADDRESS

1234 PRECISION BOULEVARD CITY, CA 00000

SCALE 1/4" = 1'-0" PROJECT  $XXXX_X$ 

APPROVED BY

XX DATE XX/XX/XX

11 of 25

LEGEND SOFFIT LINE
BEAM LINE

= CEILING DUPLEX