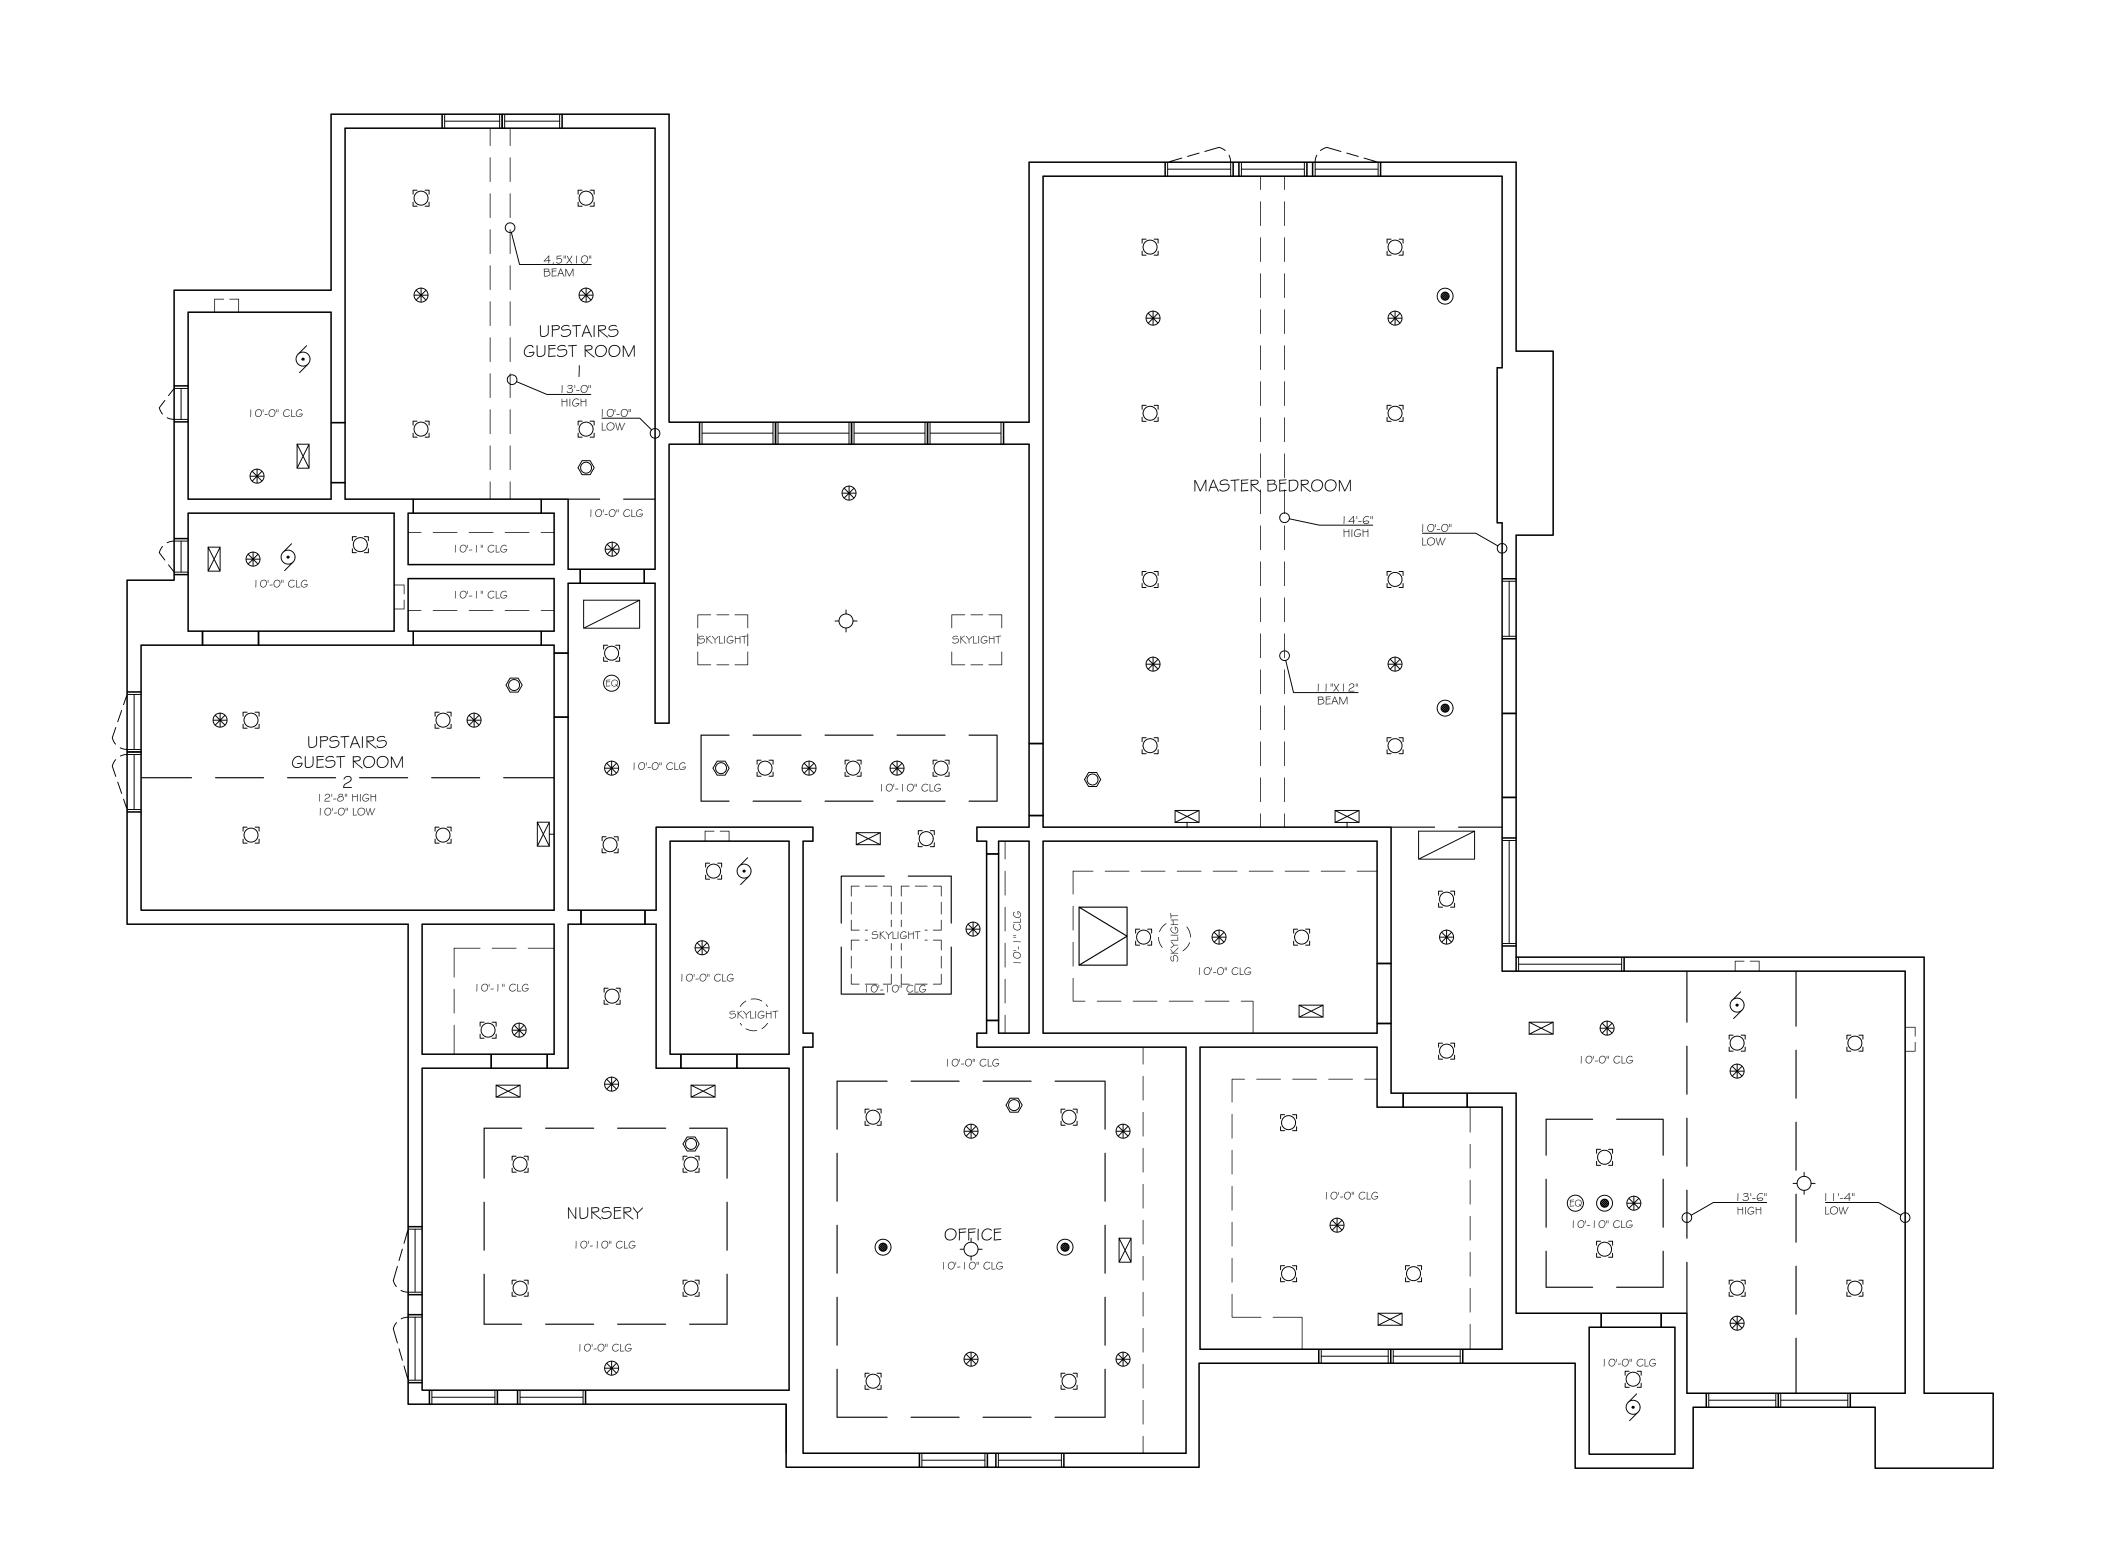

LEGEND

= CEILING QUADRAPLEX

= ROUND SPEAKER

= SQUARE SPEAKER

(•) = EXHAUST FAN W/o LIGHT

= EXHAUST FAN w/ LIGHT

→ = CEILING FAN W/O LIGHT

= CEILING FAN w/ LIGHT

= FLUORESCENT LIGHT

••• = TRACK LIGHTING

- = CEILING MOUNTED FIXTURE

= RECESSED FIXTURE

= HANGING FIXTURE

= CEILING J-BOX

──── = WALL MOUNTED FIXTURE

( | = EXTERIOR WALL FIXTURE

SOFFIT LINE
BEAM LINE PRECISION PROPERTY = CEILING DUPLEX **MEASUREMENTS** 

> 3626 E. PACIFIC COAST HIGHWAY | 2ND FLOOR LONG BEACH CA | 90804 T 562.621.9100 F 888.698.2966 WWW.PPMCO.NET

WORRY FREE RENOVATIONS

PREPARED FOR

M = MOTION DETECTOR

EQ = MISC. EQUIPMENT = DOME SECURITY
CAMERA

W = WIFI BOOSTER CAMERA

= COVER PLATE

= HVAC SUPPLY VENT = HVAC RETURN VENT

= ROUND SUPPLY VENT = CEILING HATCH

SMOKE ALARM

II = STROBE LIGHT EXIT = EXIT SIGN

= EMERGENCY LIGHT w/o
EXIT = EMERGENCY LIGHT w/ EXIT

 $\Longrightarrow$  = SPRINKLER

= HEAT DETECTOR

CLIENT

PROJECT TYPE

REFLECTED CEILING PLAN

PROJECT NAME

LARGE SFR

SAMPLE

PROJECT ADDRESS

1234 PRECISION BOULEVARD CITY, CA 00000

SCALE 1/4" = 1'-0" PROJECT  $XXXX_X$ 

APPROVED BY XX

DATE XX/XX/XX

10 of 25 