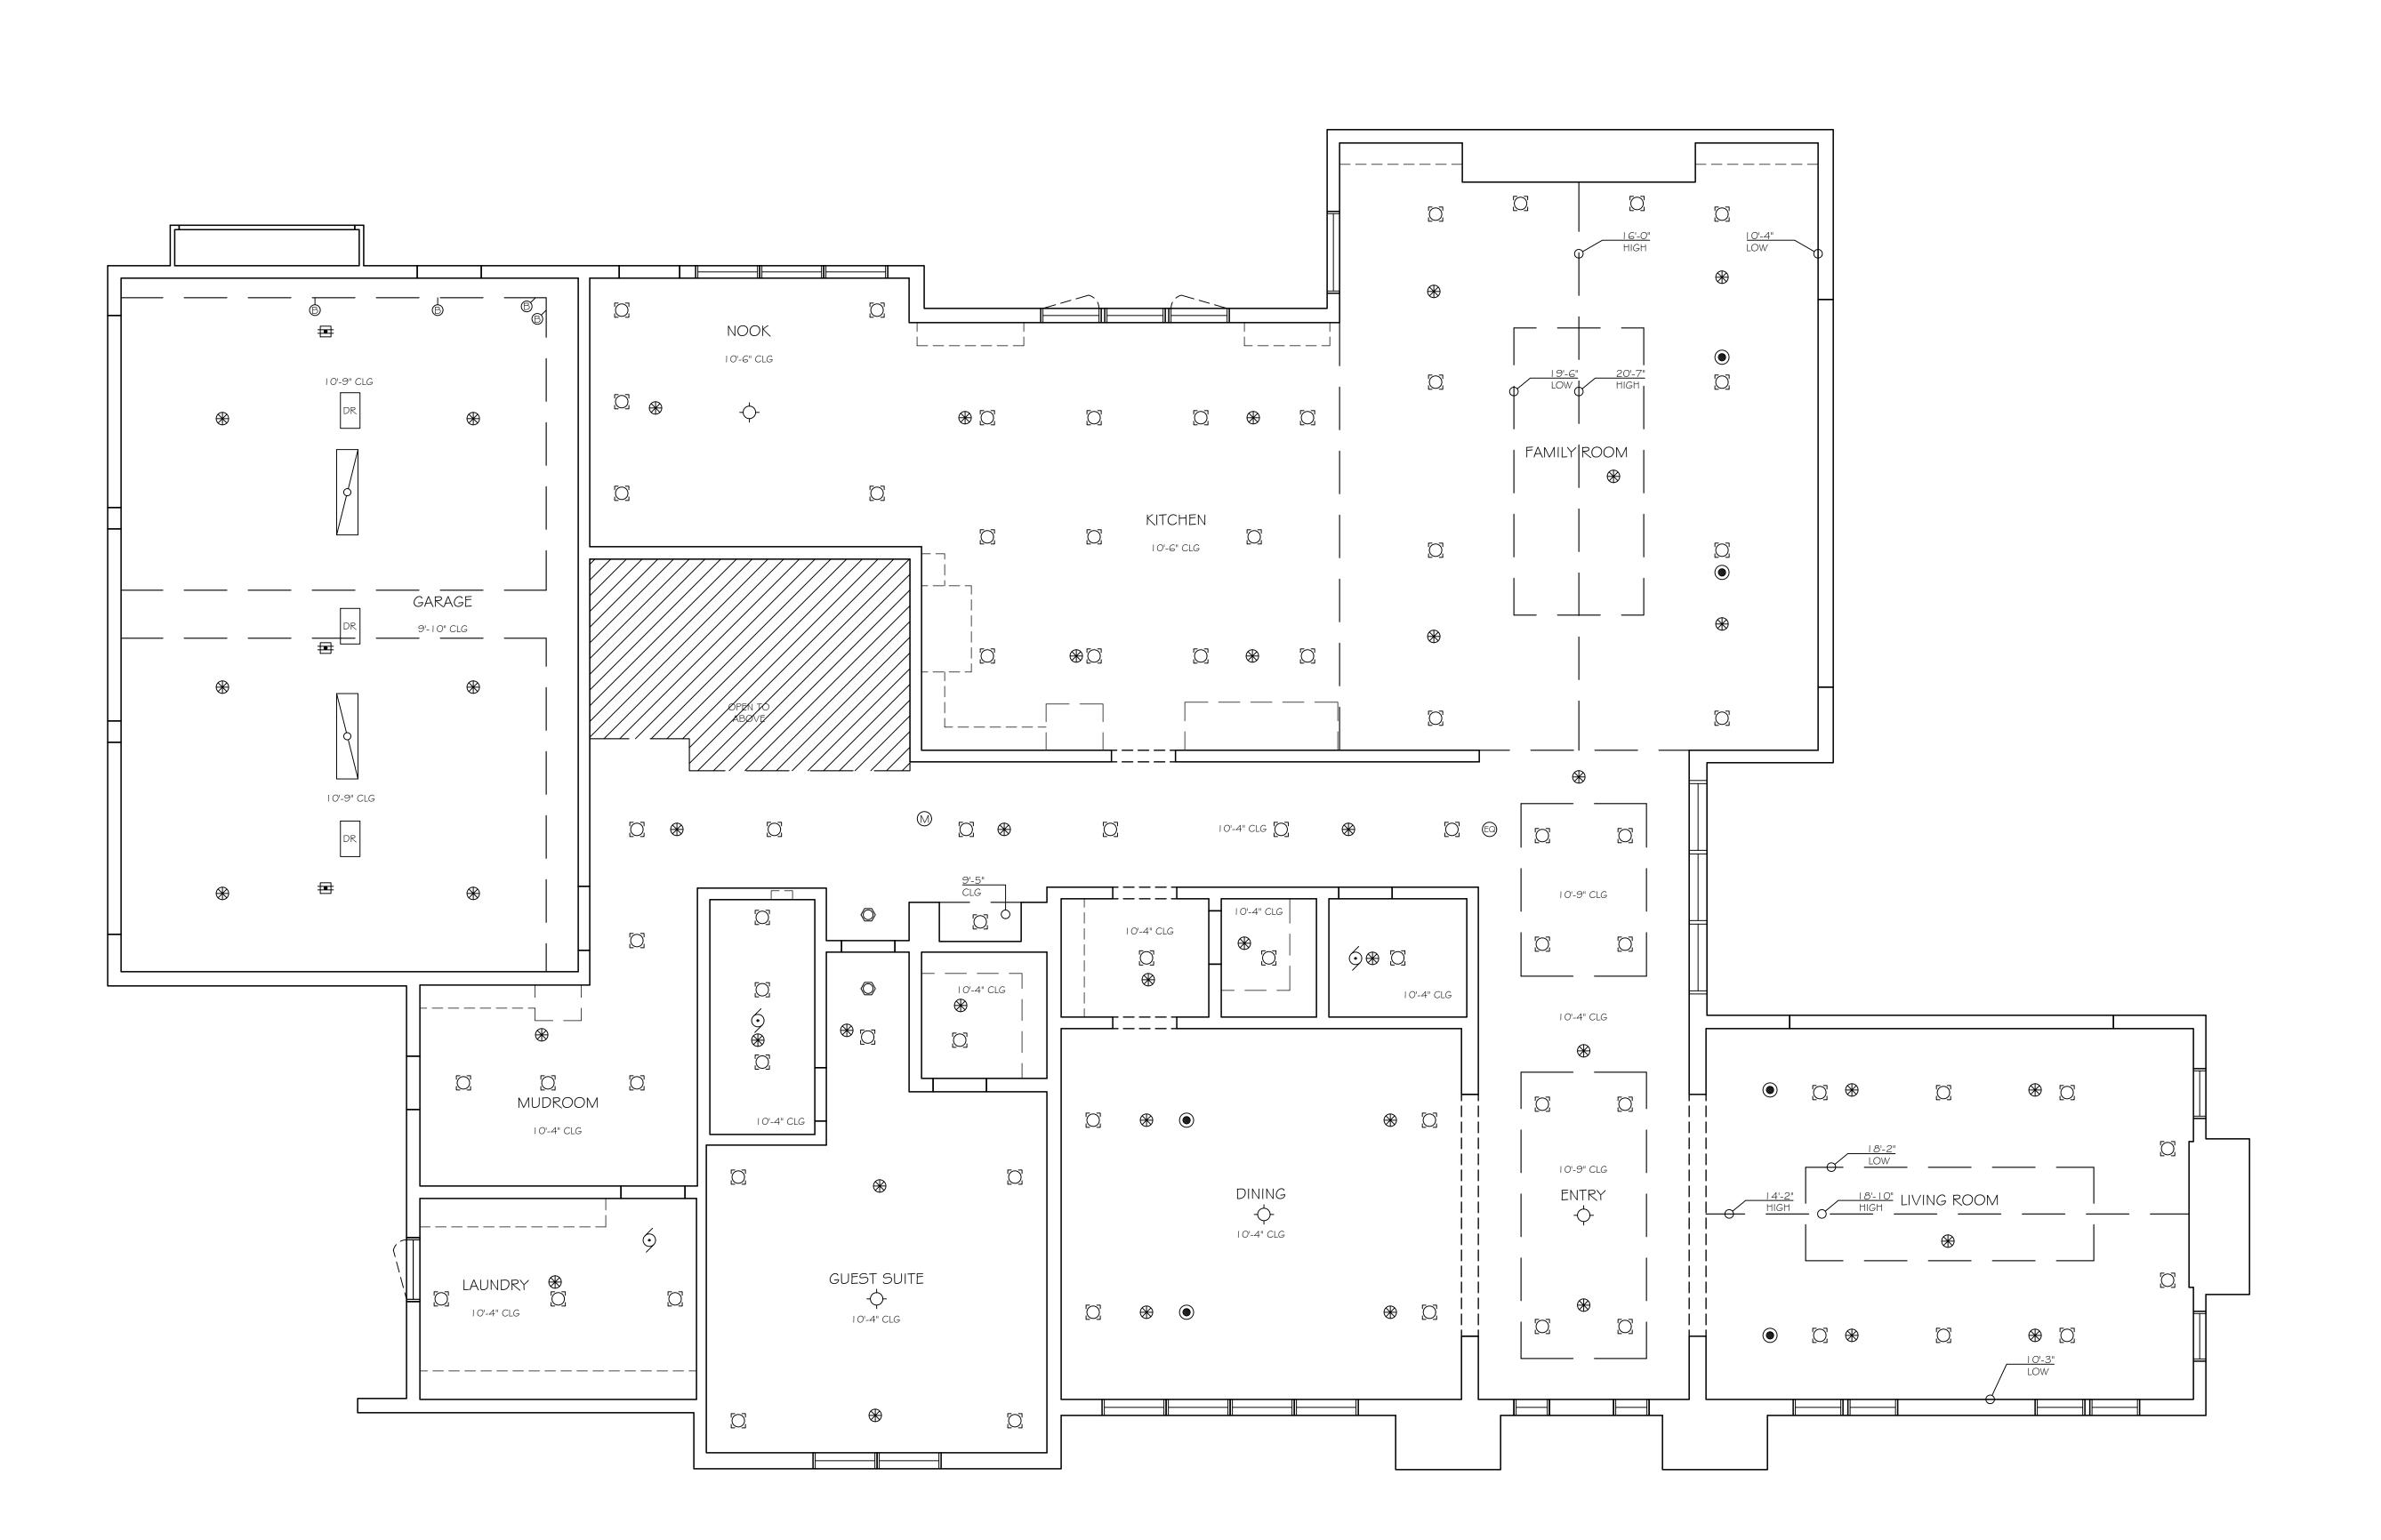

LEGEND

= CEILING QUADRAPLEX

= ROUND SPEAKER

= SQUARE SPEAKER

(•) = EXHAUST FAN W/o LIGHT

= EXHAUST FAN w/ LIGHT

→ = CEILING FAN W/O LIGHT

= CEILING FAN w/ LIGHT

= FLUORESCENT LIGHT

••• = TRACK LIGHTING

- = CEILING MOUNTED FIXTURE

= RECESSED FIXTURE

= HANGING FIXTURE

= CEILING J-BOX

──── = WALL MOUNTED FIXTURE

( | = EXTERIOR WALL FIXTURE

SOFFIT LINE
BEAM LINE PRECISION PROPERTY = CEILING DUPLEX **MEASUREMENTS** 

> 3626 E. PACIFIC COAST HIGHWAY | 2ND FLOOR LONG BEACH CA | 90804 T 562.621.9100 F 888.698.2966 WWW.PPMCO.NET

WORRY FREE RENOVATIONS

PREPARED FOR

M = MOTION DETECTOR

EQ = MISC. EQUIPMENT = DOME SECURITY
CAMERA

W = WIFI BOOSTER CAMERA

= COVER PLATE

= HVAC SUPPLY VENT = HVAC RETURN VENT

= ROUND SUPPLY VENT = CEILING HATCH

SMOKE ALARM

II = STROBE LIGHT EXIT = EXIT SIGN

= EMERGENCY LIGHT w/o
EXIT = EMERGENCY LIGHT w/ EXIT

 $\Longrightarrow$  = SPRINKLER

= HEAT DETECTOR

CLIENT

PROJECT TYPE

REFLECTED CEILING PLAN

PROJECT NAME

LARGE SFR

SAMPLE

PROJECT ADDRESS

1234 PRECISION BOULEVARD CITY, CA 00000

SCALE 1/4" = 1'-0" PROJECT  $XXXX_X$ 

APPROVED BY XX

DATE XX/XX/XX

10 of 25 