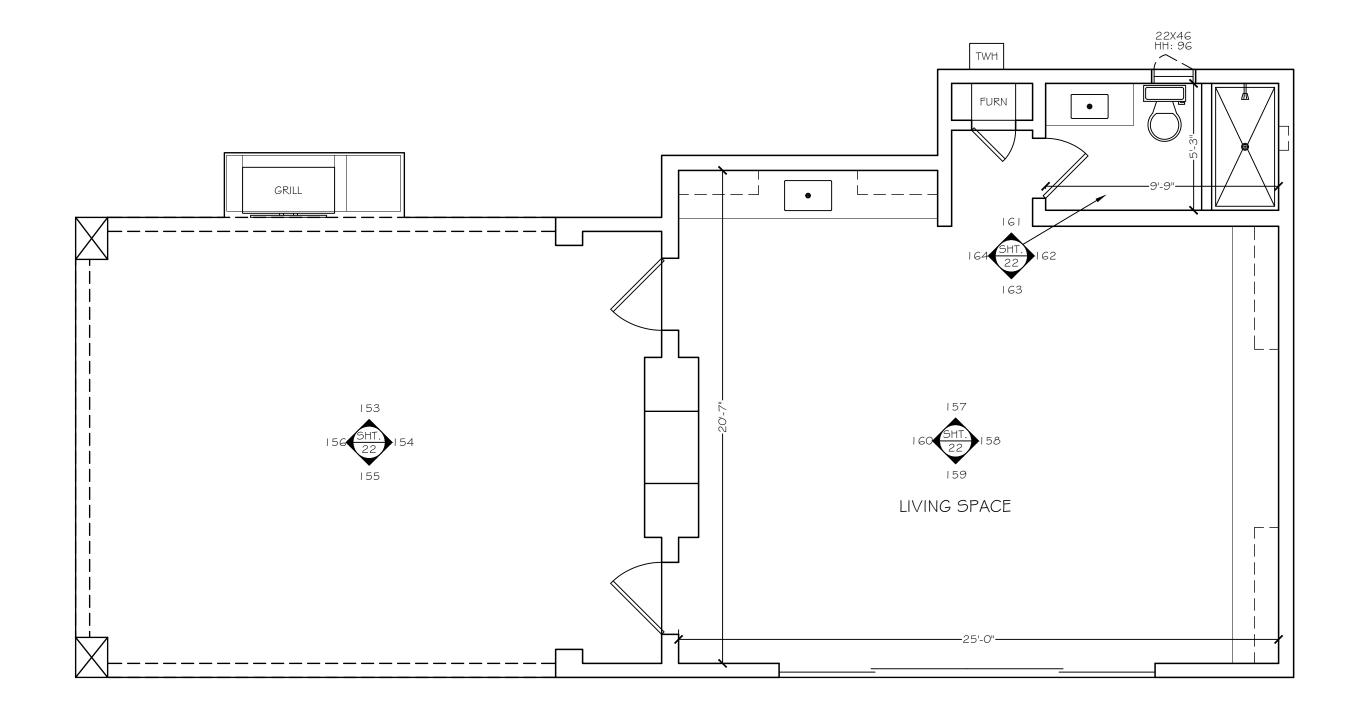

## BASEMENT

2nd FLOOR

| LEGEND                      |                                              |
|-----------------------------|----------------------------------------------|
| LOW CASEWORK                |                                              |
| UPPER CASEWORK              |                                              |
| FULL HEIGHT CASEWORK        | MEASUREMENTS                                 |
| W/D = WASHER/DRYER COMBO    | 3626 E. PACIFIC COAST<br>HIGHWAY   2ND FLOOR |
| W = WASHER                  | LONG BEACH CA   90804                        |
| D = DRYER                   | T 562.621.9100<br>F 888.698.2966             |
| E RANGE                     | WWW.PPMCO.NET                                |
| REFR = REFRIGERATOR         |                                              |
| OVEN = OVEN                 |                                              |
| DW = DISH WASHER            |                                              |
| TC = TRASH COMPACTOR        |                                              |
| FURN = FURNACE              |                                              |
| ∃ = WALL HEATER             |                                              |
| GAS METER                   | WORRY FREE RENOVATIONS                       |
| = ELECTRIC METER            |                                              |
| PV = SOLAR COMPONENTS       | PREPARED FOR                                 |
| = ELECTRICAL PANEL          |                                              |
| TWH = TANKLESS WATER HEATER |                                              |
| WH) = WATER HEATER          |                                              |
| ) = FLOOR DRAIN             | CLIENT                                       |
| CLG = CEILING HEIGHT        |                                              |
| HH = HEADER HEIGHT          |                                              |

# POOL HOUSE

| LEGEND                      |
|-----------------------------|
| LOW CASEWORK                |
| UPPER CASEWORK              |
| FULL HEIGHT CASEWORK        |
| W/D = WASHER/DRYER COMBO    |
| W = WASHER                  |
| D = DRYER                   |
| eee RANGE                   |
| REFR = REFRIGERATOR         |
| OVEN = OVEN                 |
| DW = DISH WASHER            |
| TC = TRASH COMPACTOR        |
| FURN = FURNACE              |
| ∃ = WALL HEATER             |
| GAS METER                   |
| = ELECTRIC METER            |
| PV = SOLAR COMPONENTS       |
| = ELECTRICAL PANEL          |
| TWH = TANKLESS WATER HEATER |
| WH) = WATER HEATER          |
| = FLOOR DRAIN               |
| CLG = CEILING HEIGHT        |
| HH = HEADER HEIGHT          |