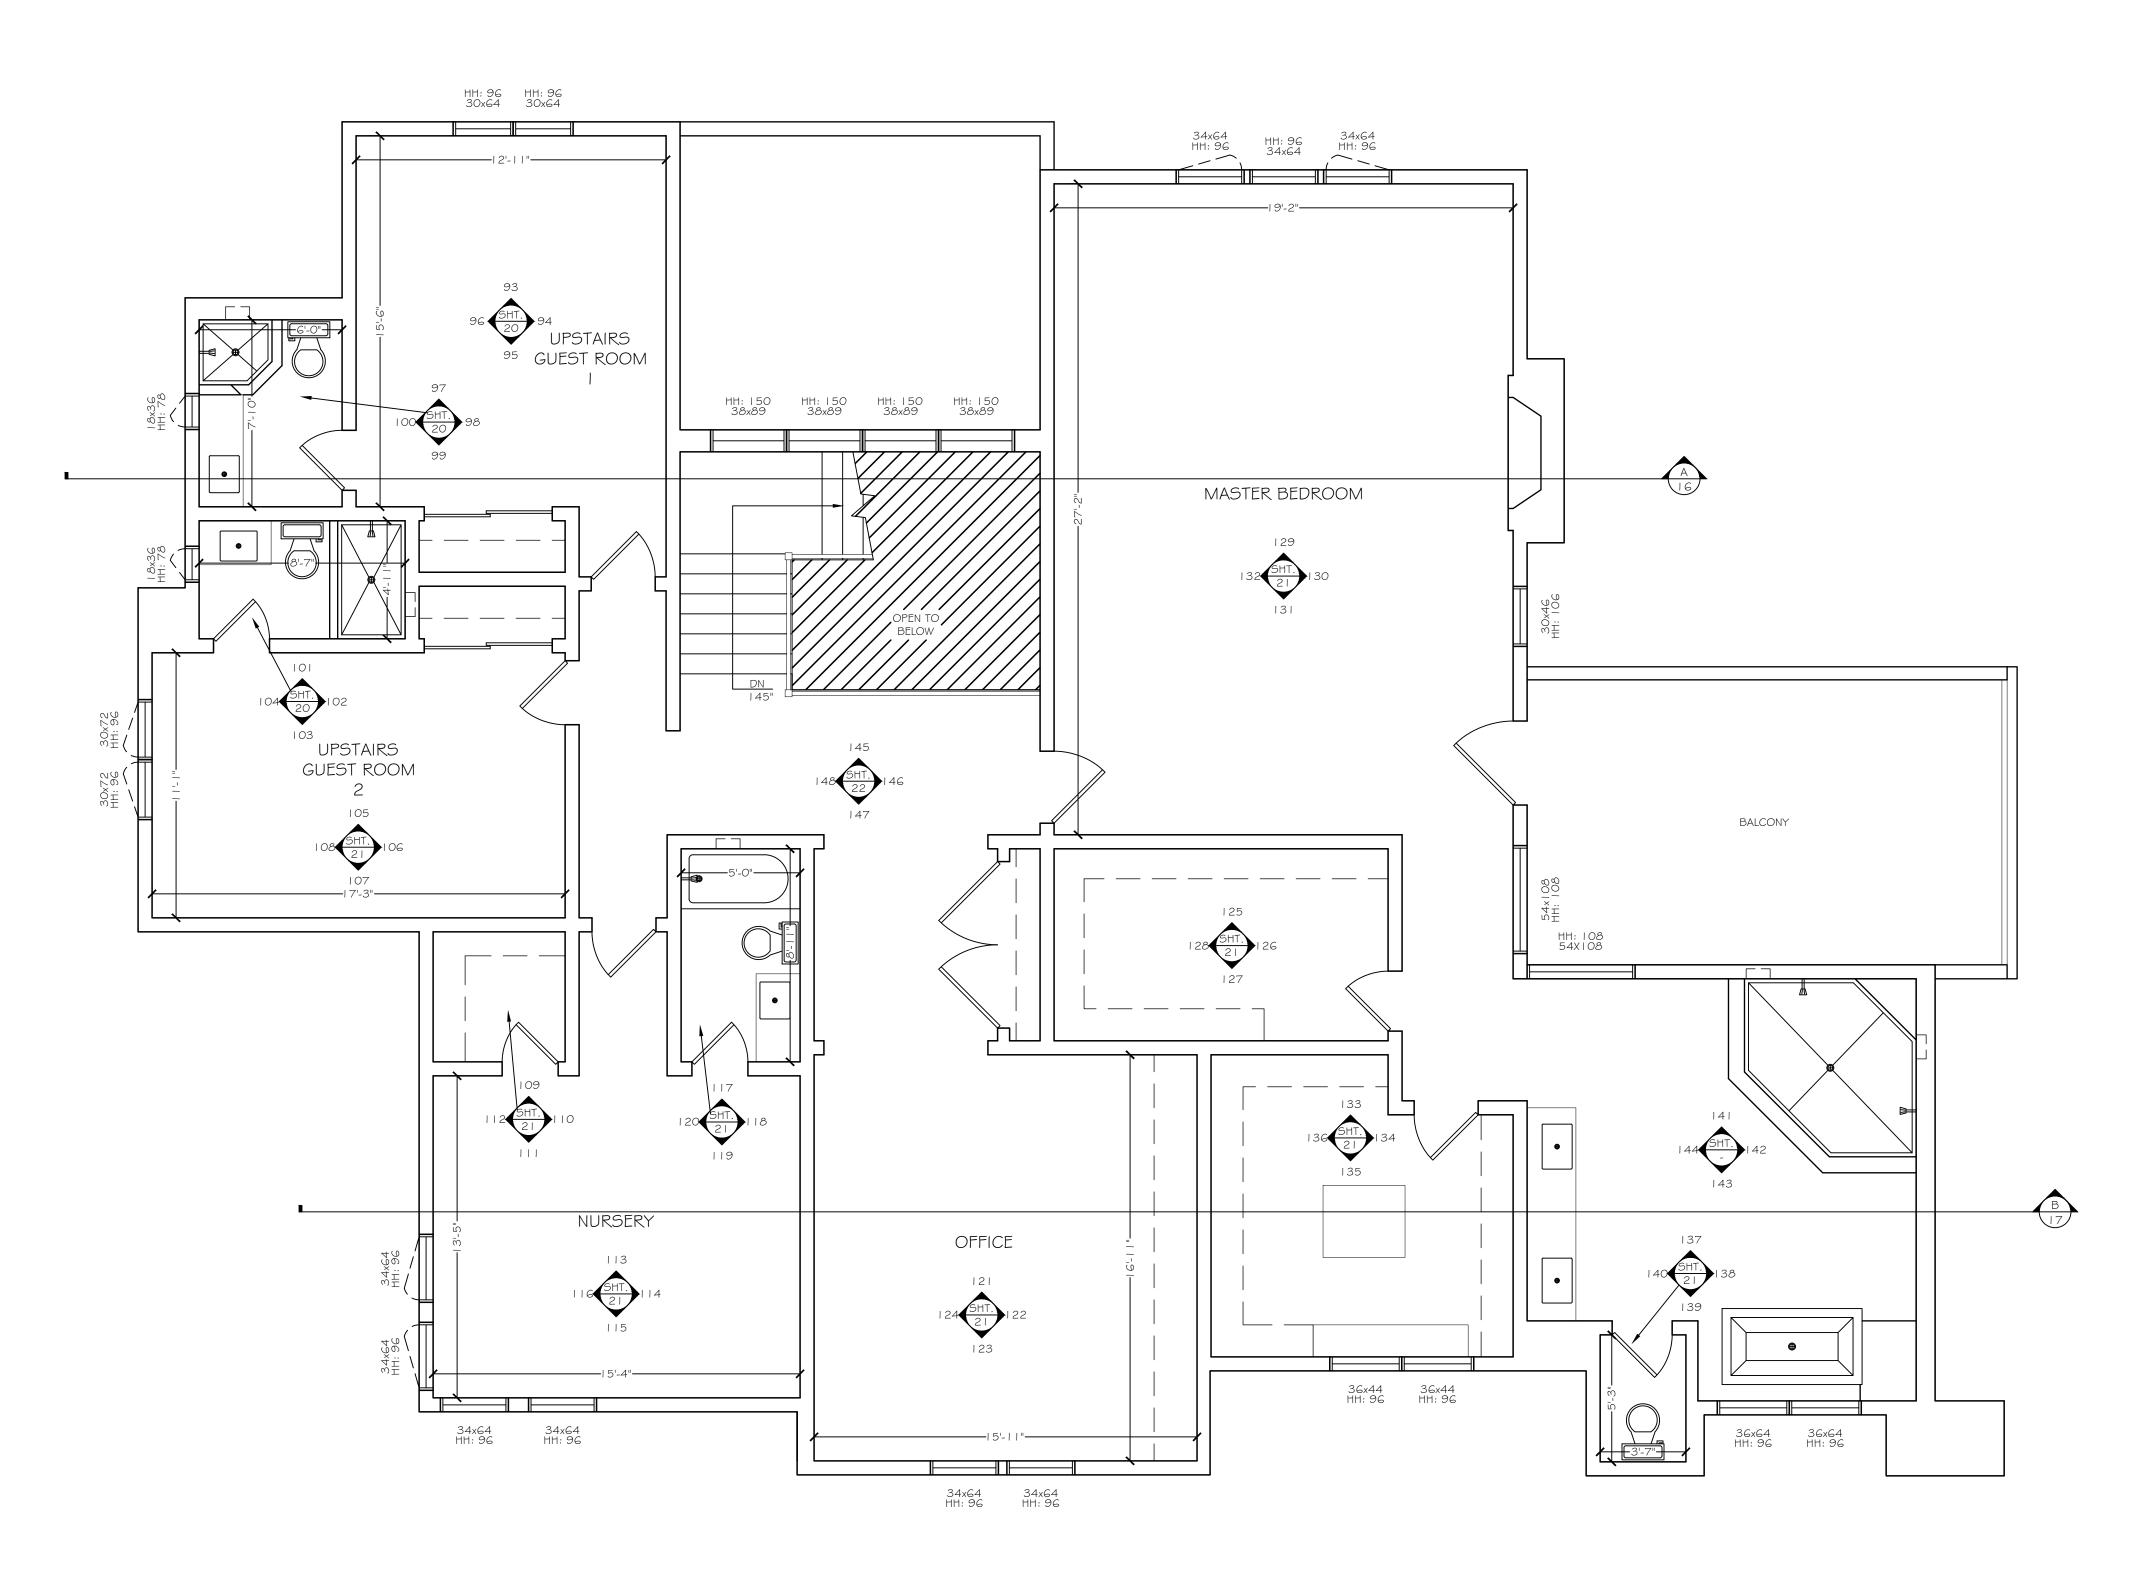

## BASEMENT







2nd FLOOR

| LEGEND                      |                                              |
|-----------------------------|----------------------------------------------|
| LOW CASEWORK                |                                              |
| UPPER CASEWORK              |                                              |
| FULL HEIGHT CASEWORK        | MEASUREMENTS                                 |
| W/D = WASHER/DRYER COMBO    | 3626 E. PACIFIC COAST<br>HIGHWAY   2ND FLOOR |
| W = WASHER                  | LONG BEACH CA   90804                        |
| D = DRYER                   | T 562.621.9100<br>F 888.698.2966             |
| E RANGE                     | WWW.PPMCO.NET                                |
| REFR = REFRIGERATOR         |