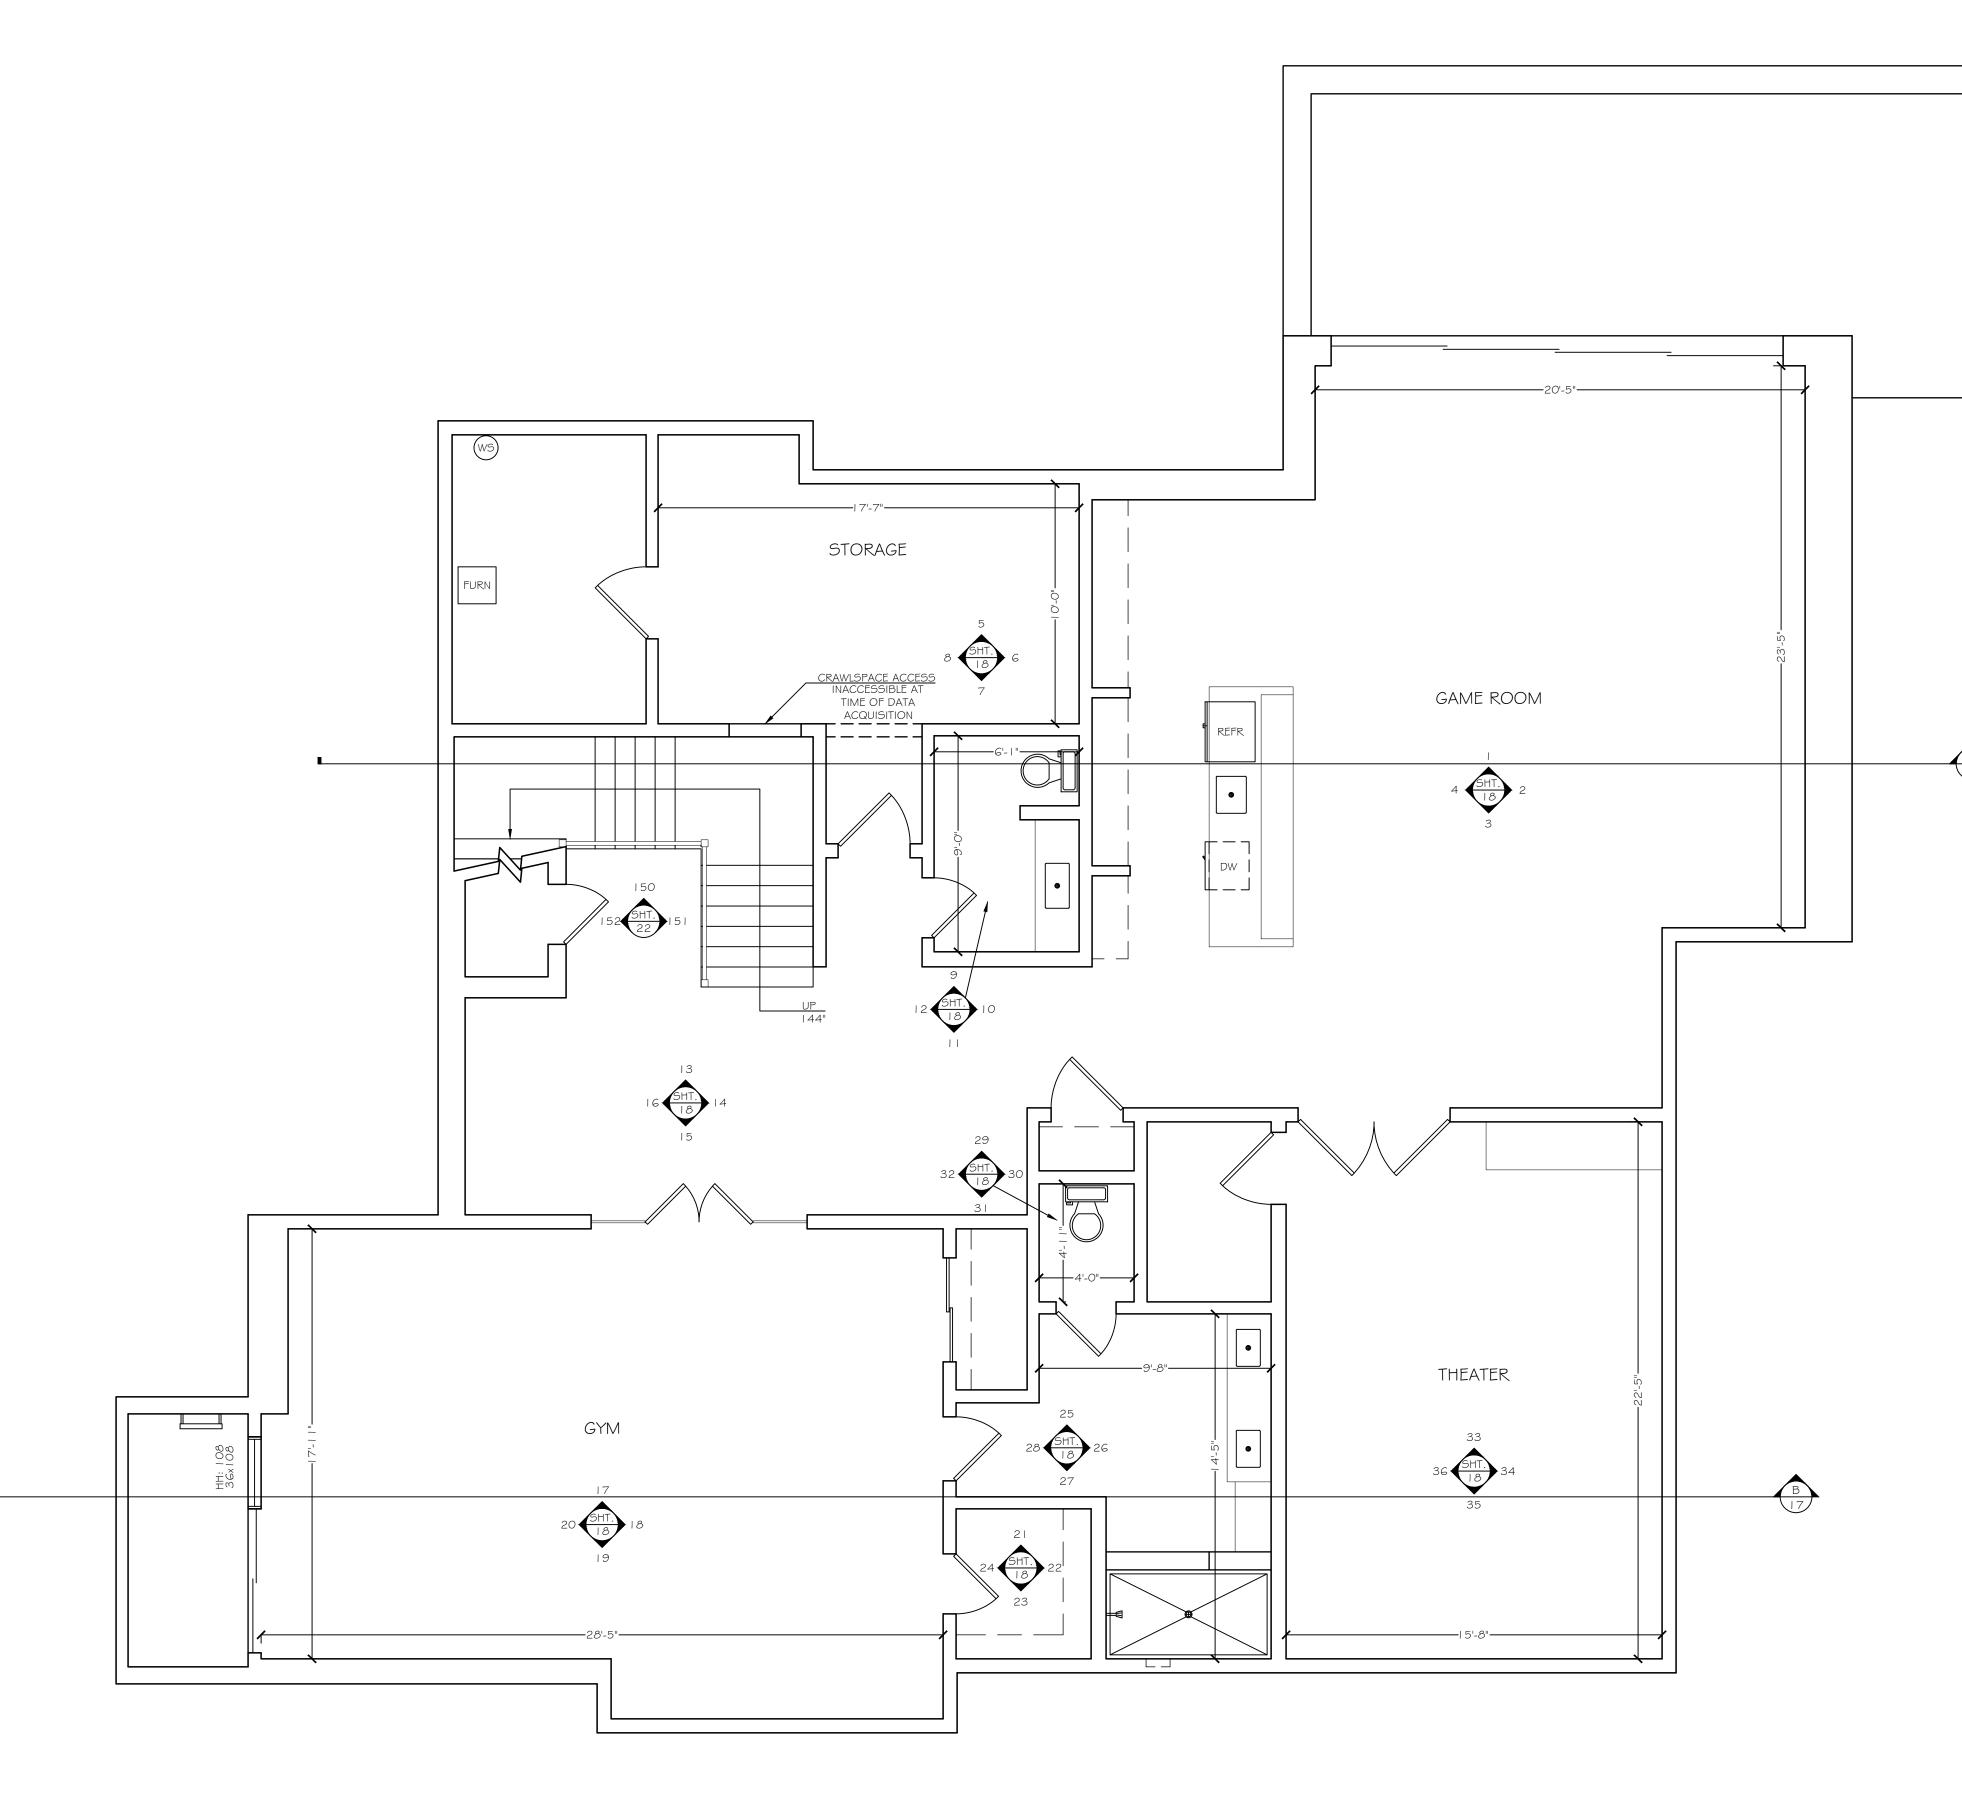

## BASEMENT

2nd FLOOR

| LEGEND                      |                                              |
|-----------------------------|----------------------------------------------|
| LOW CASEWORK                |                                              |
| UPPER CASEWORK              |                                              |
| FULL HEIGHT CASEWORK        | MEASUREMENTS                                 |
| W/D = WASHER/DRYER COMBO    | 3626 E. PACIFIC COAST<br>HIGHWAY   2ND FLOOR |
| W = WASHER                  | LONG BEACH CA   90804                        |
| D = DRYER                   | T 562.621.9100<br>F 888.698.2966             |
| E RANGE                     | WWW.PPMCO.NET                                |
| REFR = REFRIGERATOR         |                                              |
| OVEN = OVEN                 |                                              |
| DW = DISH WASHER            |                                              |
| TC = TRASH COMPACTOR        |                                              |
| FURN = FURNACE              |                                              |
| ∃ = WALL HEATER             |                                              |
| GAS METER                   | WORRY FREE RENOVATIONS                       |
| = ELECTRIC METER            |                                              |
| PV = SOLAR COMPONENTS       | PREPARED FOR                                 |
| = ELECTRICAL PANEL          |                                              |
| TWH = TANKLESS WATER HEATER |                                              |
| WH) = WATER HEATER          |                                              |
| ) = FLOOR DRAIN             | CLIENT                                       |
| CLG = CEILING HEIGHT        |                                              |
| HH = HEADER HEIGHT          |                                              |