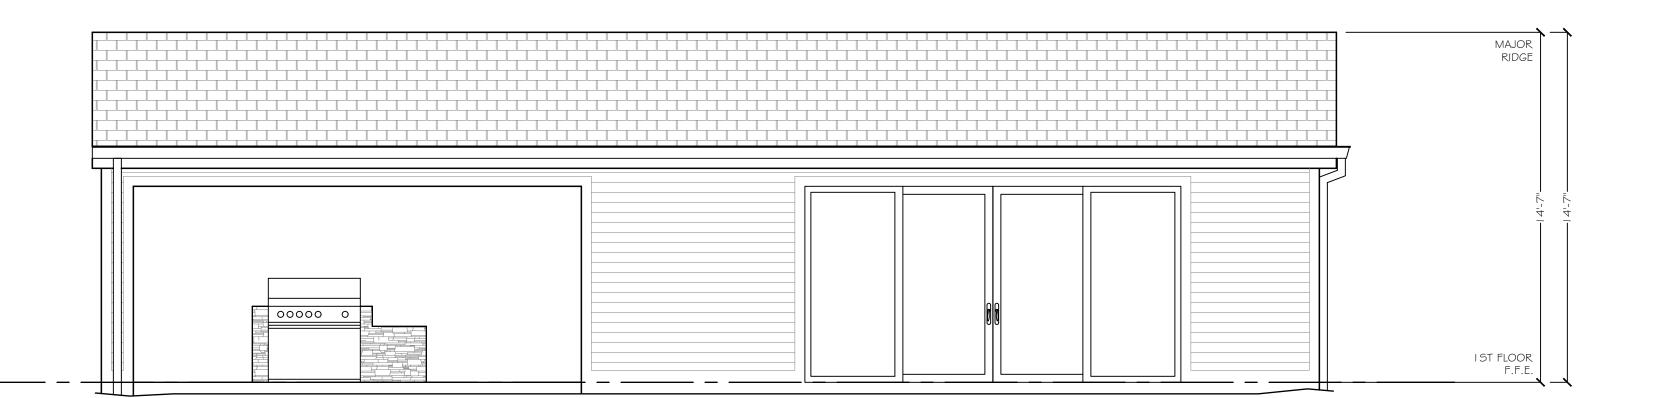

SCALE

1/4" = 1'-0"

PROJECT

XXXX\_XX

APPROVED BY

XX

DATE

XX/XX/XX SHEET

25 of 25

## POOL HOUSE

5.5

NORTH

EAST

SOUTH

WEST