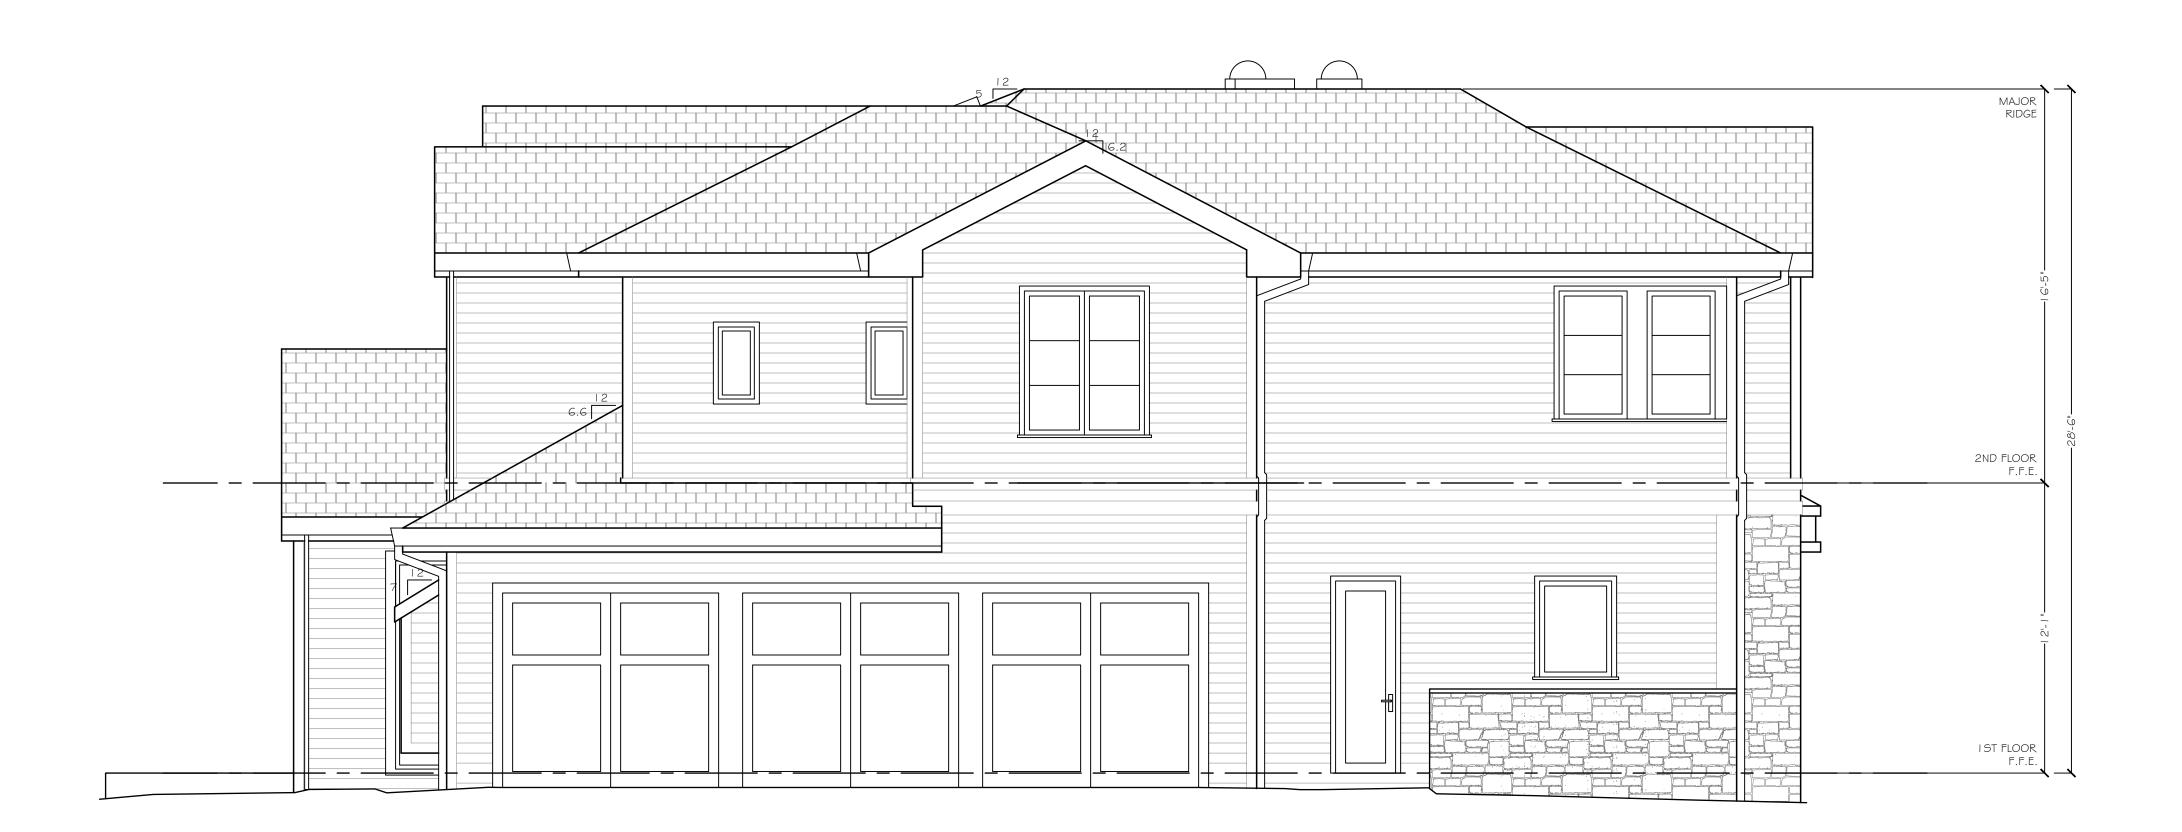

NORTH

LEGEND

FINISHED GRADE LINE

PRECISION PROPERTY **MEASUREMENTS** 

3626 E. PACIFIC COAST HIGHWAY | 2ND FLOOR LONG BEACH CA | 90804 T 562.621.9100 F 888.698.2966 WWW.PPMCO.NET

PREPARED FOR

CLIENT

PROJECT TYPE

EXTERIOR ELEVATIONS

PROJECT NAME

LARGE SFR SAMPLE

PROJECT ADDRESS

1234 PRECISION BOULEVARD CITY, CA 00000

SCALE 1/4" = 1'-0"  $XXXX_X$ APPROVED BY

XX DATE XX/XX/XX

SOUTH