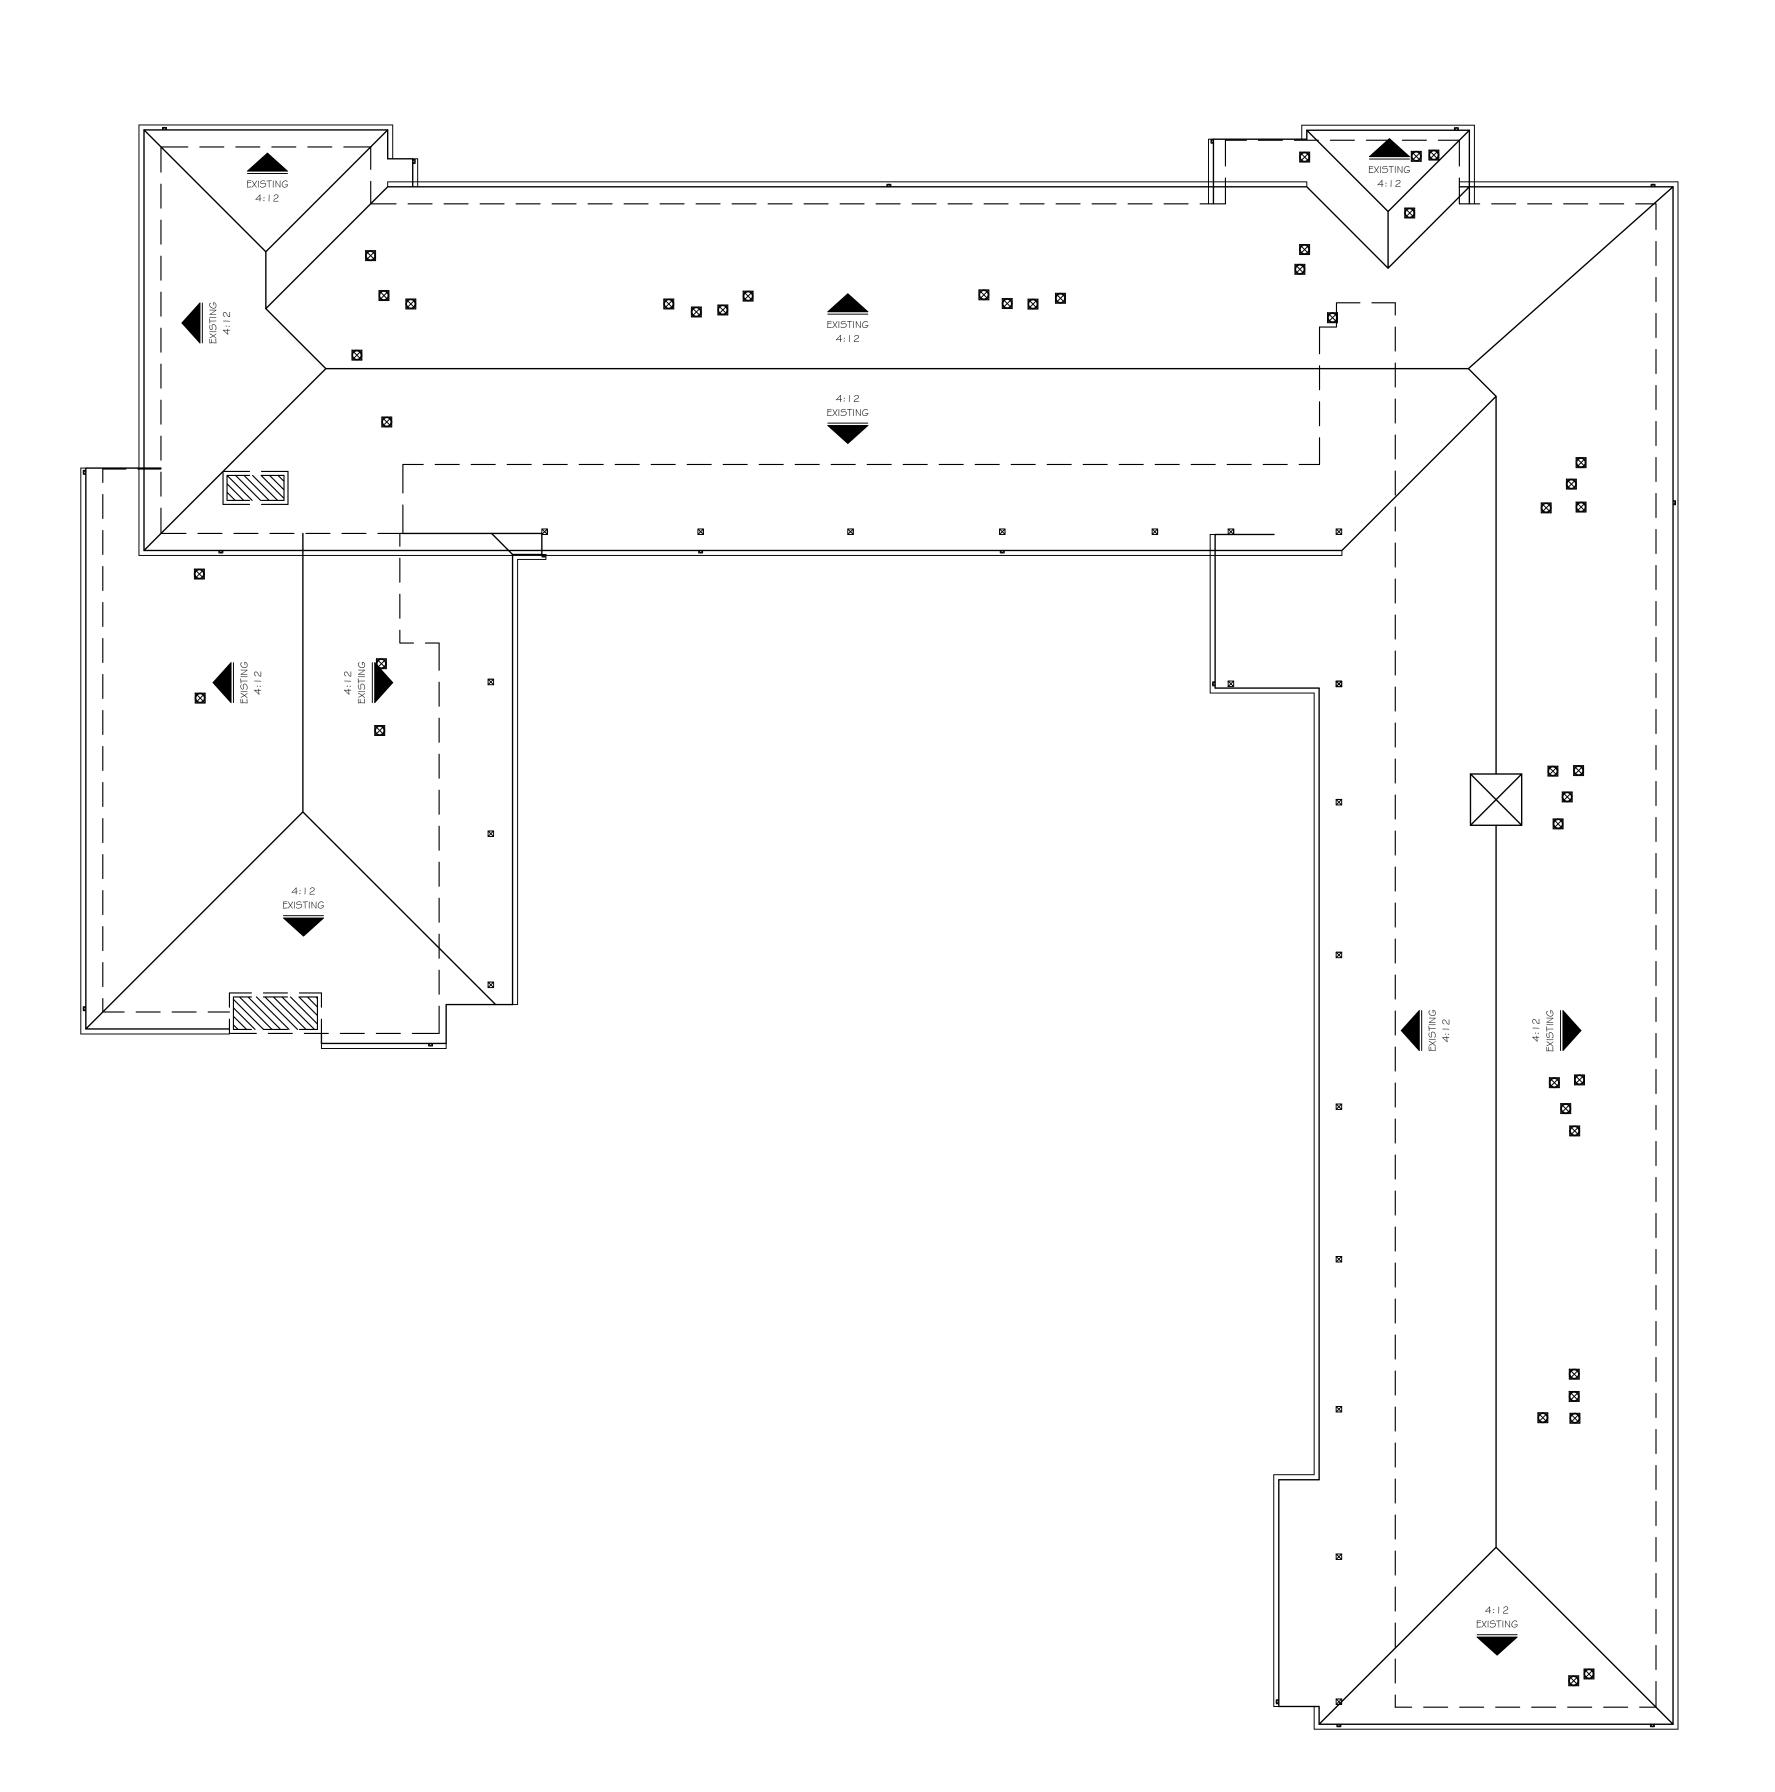

CHIMNEY OUTLINE
BUILDING FOOTPRINT

PRECISION PROPE
MEASUREMENTS

= ROOF DRAIN

■ = DOWNSPOUT

= AIR CONDITIONER

= AIR CONDITION

= ROOF VENT

RTU = ROOF TOP UNIT

= ROOF TOP HATCH

HIGHWAY | 2ND FLOOR LONG BEACH CA | 90804 T 562.621.9100 F 888.698.2966 WWW.PPMCO.NET

3626 E. PACIFIC COAST

WORRY FREE RENOVATIONS

PREPARED FOR

CLIENT NAME

PROJECT TYPE

ROOF PLAN

SCALE
1/8" = 1'-0"

PROJECT
0000 77

PROJECT
OOOO\_ZZ

APPROVED BY

DATE 00/00/2023

8 of 12

XX