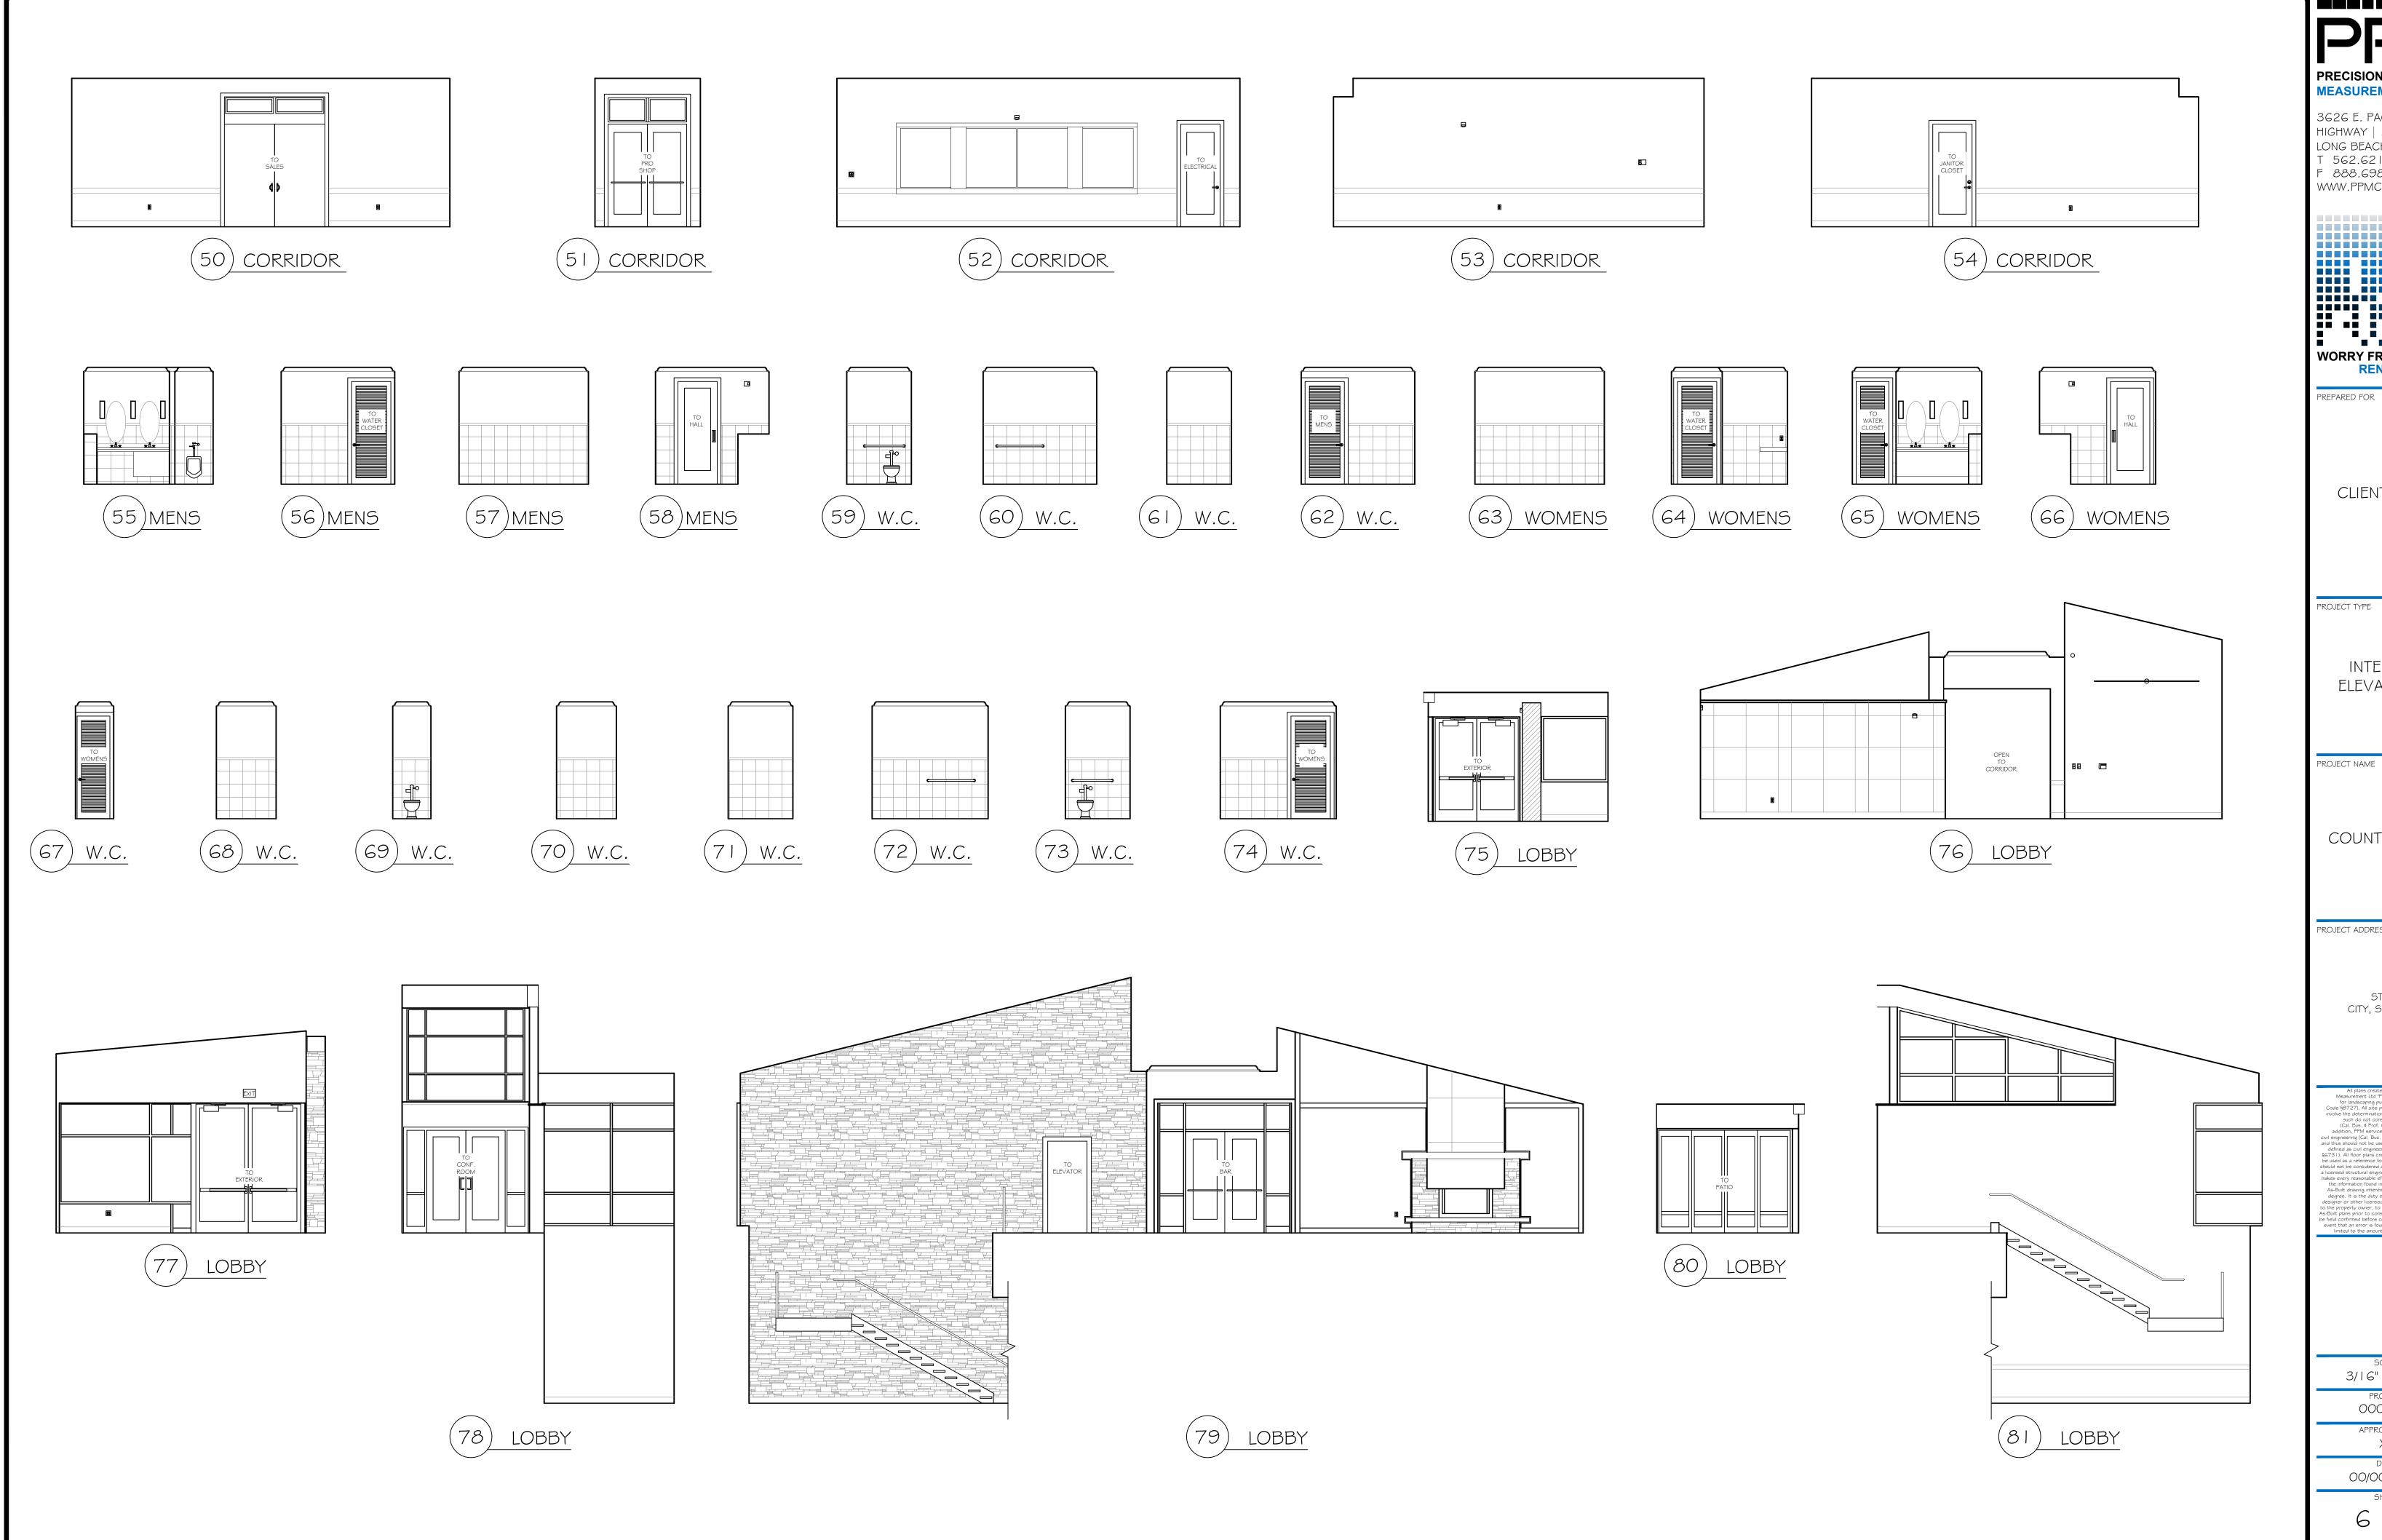

PREPARED FOR

CLIENT NAME

INTERIOR ELEVATIONS

COUNTRY CLUB

PROJECT ADDRESS

STREET CITY, ST 00000

SCALE 3/16" = 1'-0" PROJECT 0000\_ZZ

APPROVED BY XX

00/00/2023

PRECISION PROPERTY **MEASUREMENTS** 

3626 E. PACIFIC COAST HIGHWAY | 2ND FLOOR LONG BEACH CA | 90804 T 562.621.9100 F 888.698.2966 WWW.PPMCO.NET

PREPARED FOR

CLIENT NAME

INTERIOR ELEVATIONS

PROJECT NAME

COUNTRY CLUB

STREET CITY, ST 00000

SCALE 3/16" = 1'-0" PROJECT 0000\_ZZ

XX

00/00/2023

PM

PRECISION PROPERTY MEASUREMENTS

3626 E. PACIFIC COAST HIGHWAY | 2ND FLOOR LONG BEACH CA | 90804 T 562.621.9100 F 888.698.2966 WWW.PPMCO.NET