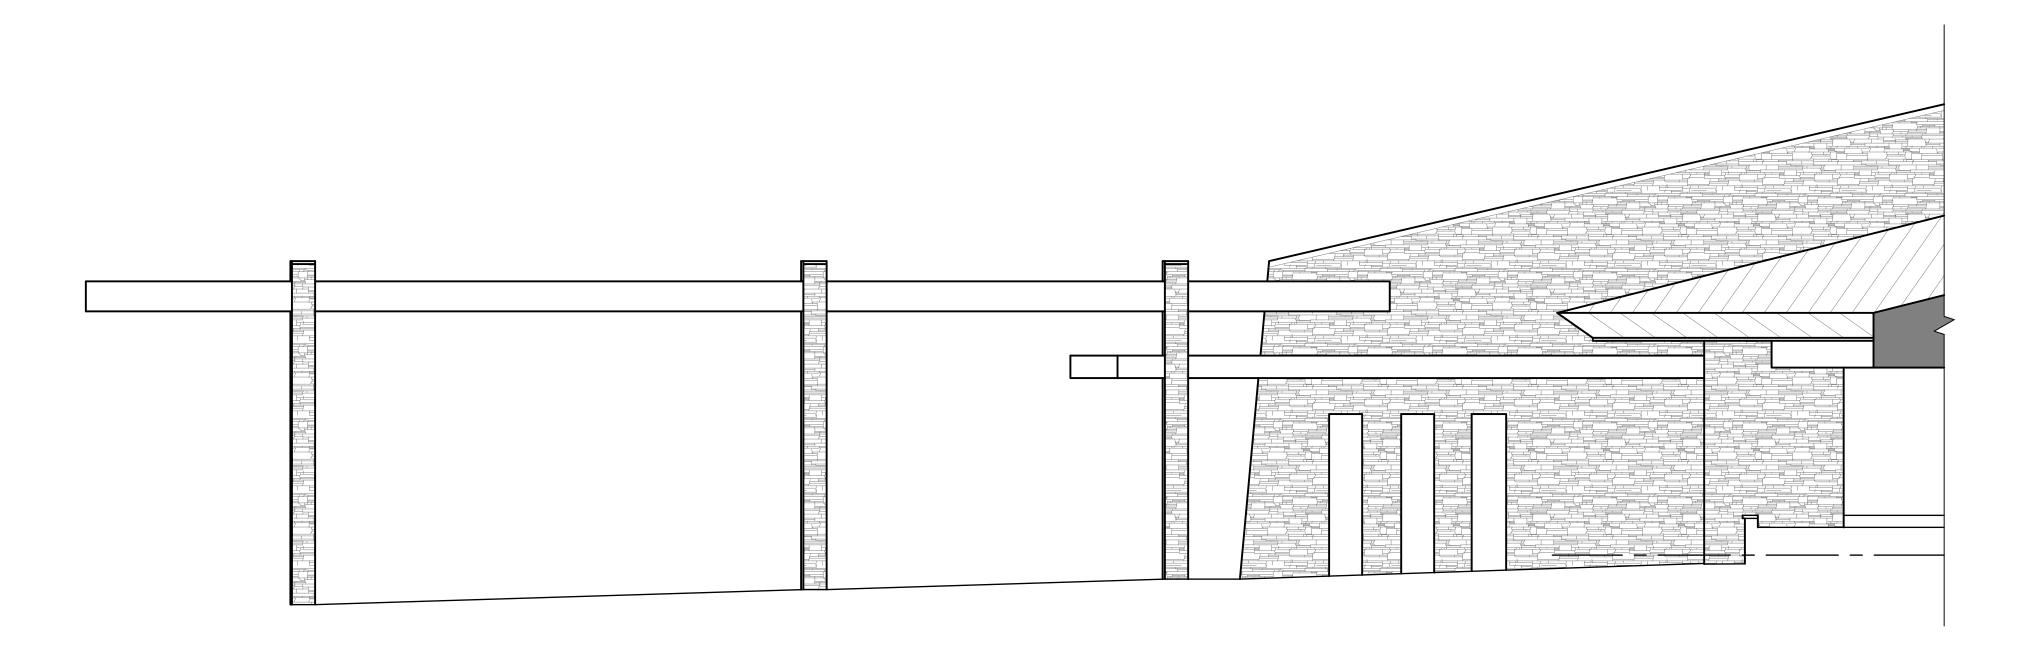

SCALE

3/16" = 1'-0"

PROJECT

OOOO\_ZZ

APPROVED BY

XX

00/00/2023 SHEET 13 of 15

ELEVATION - E

ELEVATION - F

ELEVATION - G

PRECISION PROPERTY

3626 E. PACIFIC COAST HIGHWAY | 2ND FLOOR LONG BEACH CA | 90804 T 562.621.9100 F 888.698.2966 WWW.PPMCO.NET

PREPARED FOR

CLIENT NAME

EXTERIOR ELEVATIONS

COUNTRY CLUB