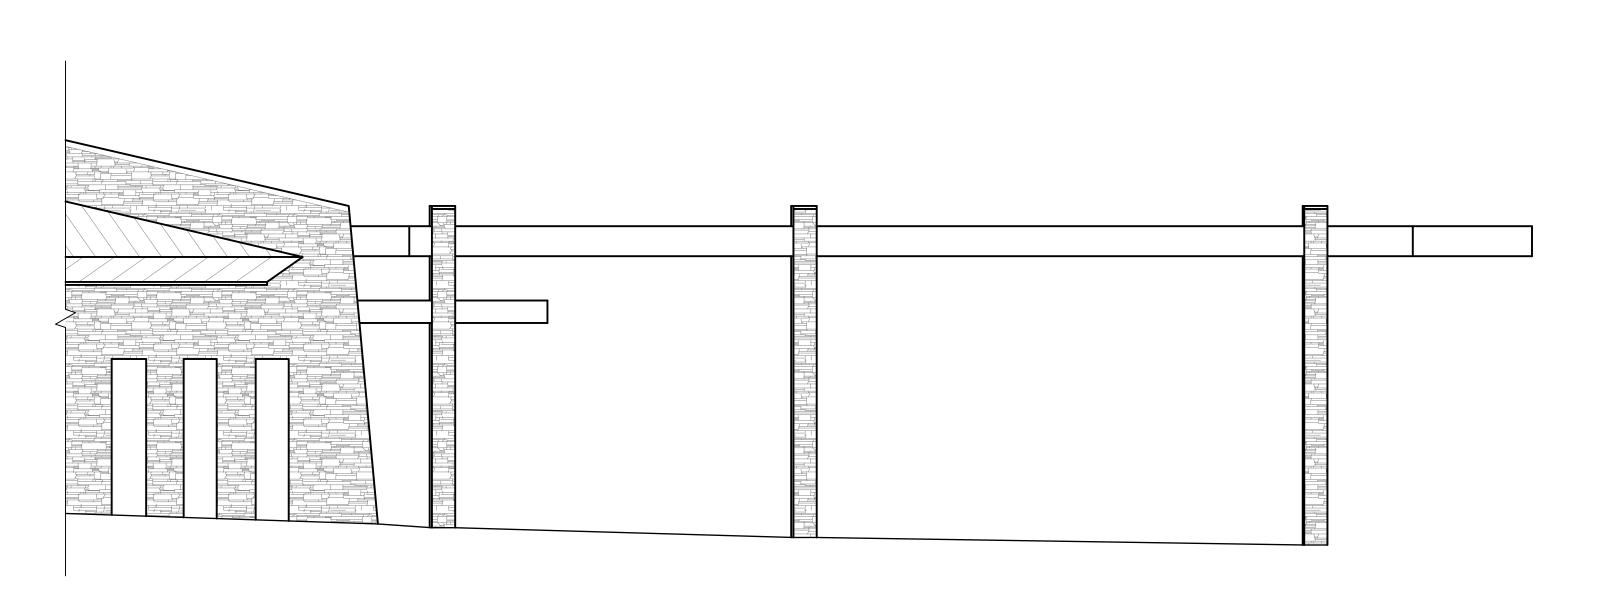

SCALE

3/16" = 1'-0"

PROJECT

OOOO\_ZZ

APPROVED BY

XX

00/00/2023 SHEET 13 of 15

ELEVATION - E

ELEVATION - F

ELEVATION - G

PRECISION PROPERTY

3626 E. PACIFIC COAST HIGHWAY | 2ND FLOOR LONG BEACH CA | 90804 T 562.621.9100 F 888.698.2966 WWW.PPMCO.NET

PREPARED FOR

CLIENT NAME

EXTERIOR ELEVATIONS

COUNTRY CLUB