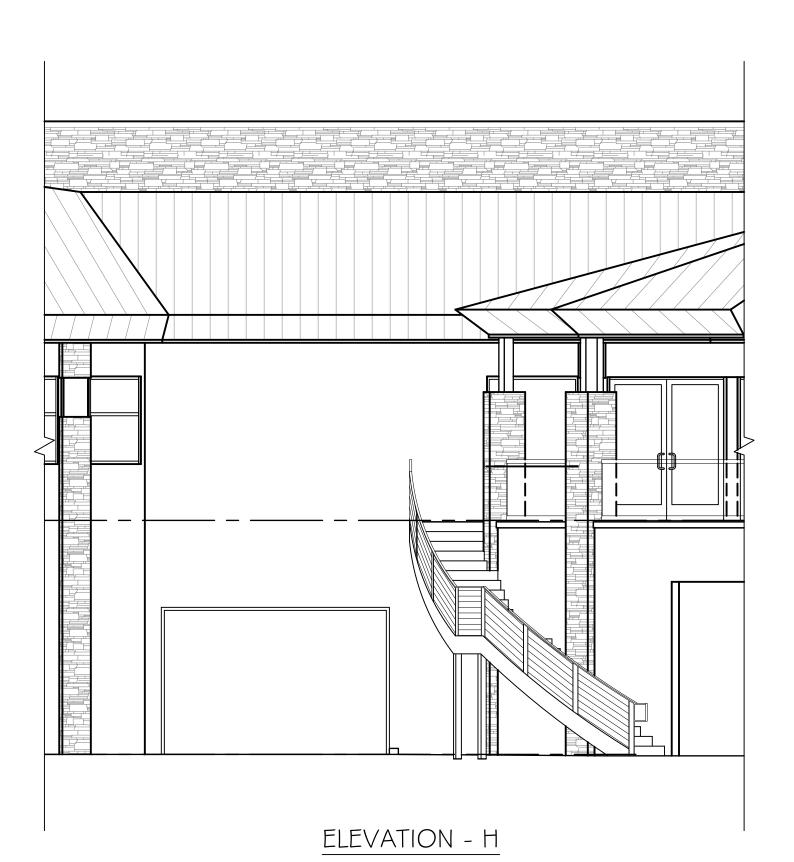

11of 15

ROOF PITCH LABEL (RISE/RUN)

PRECISION PROPERTY **MEASUREMENTS** 

3626 E. PACIFIC COAST HIGHWAY | 2ND FLOOR LONG BEACH CA | 90804 T 562.621.9100 F 888.698.2966 WWW.PPMCO.NET

PREPARED FOR

CLIENT NAME

PROJECT TYPE

EXTERIOR ELEVATIONS

PROJECT NAME

COUNTRY CLUB

PROJECT ADDRESS

STREET CITY, ST 00000

SCALE 3/16" = 1'-0" project 0000\_ZZ APPROVED BY XX

00/00/2023

12 of 15

ELEVATION - C

PRECISION PROPERTY
MEASUREMENTS

ROOF PITCH LABEL (RISE/RUN)

3626 E. PACIFIC COAST HIGHWAY | 2ND FLOOR LONG BEACH CA | 90804 T 562.621.9100 F 888.698.2966 WWW.PPMCO.NET

PREPARED FOR

CLIENT NAME