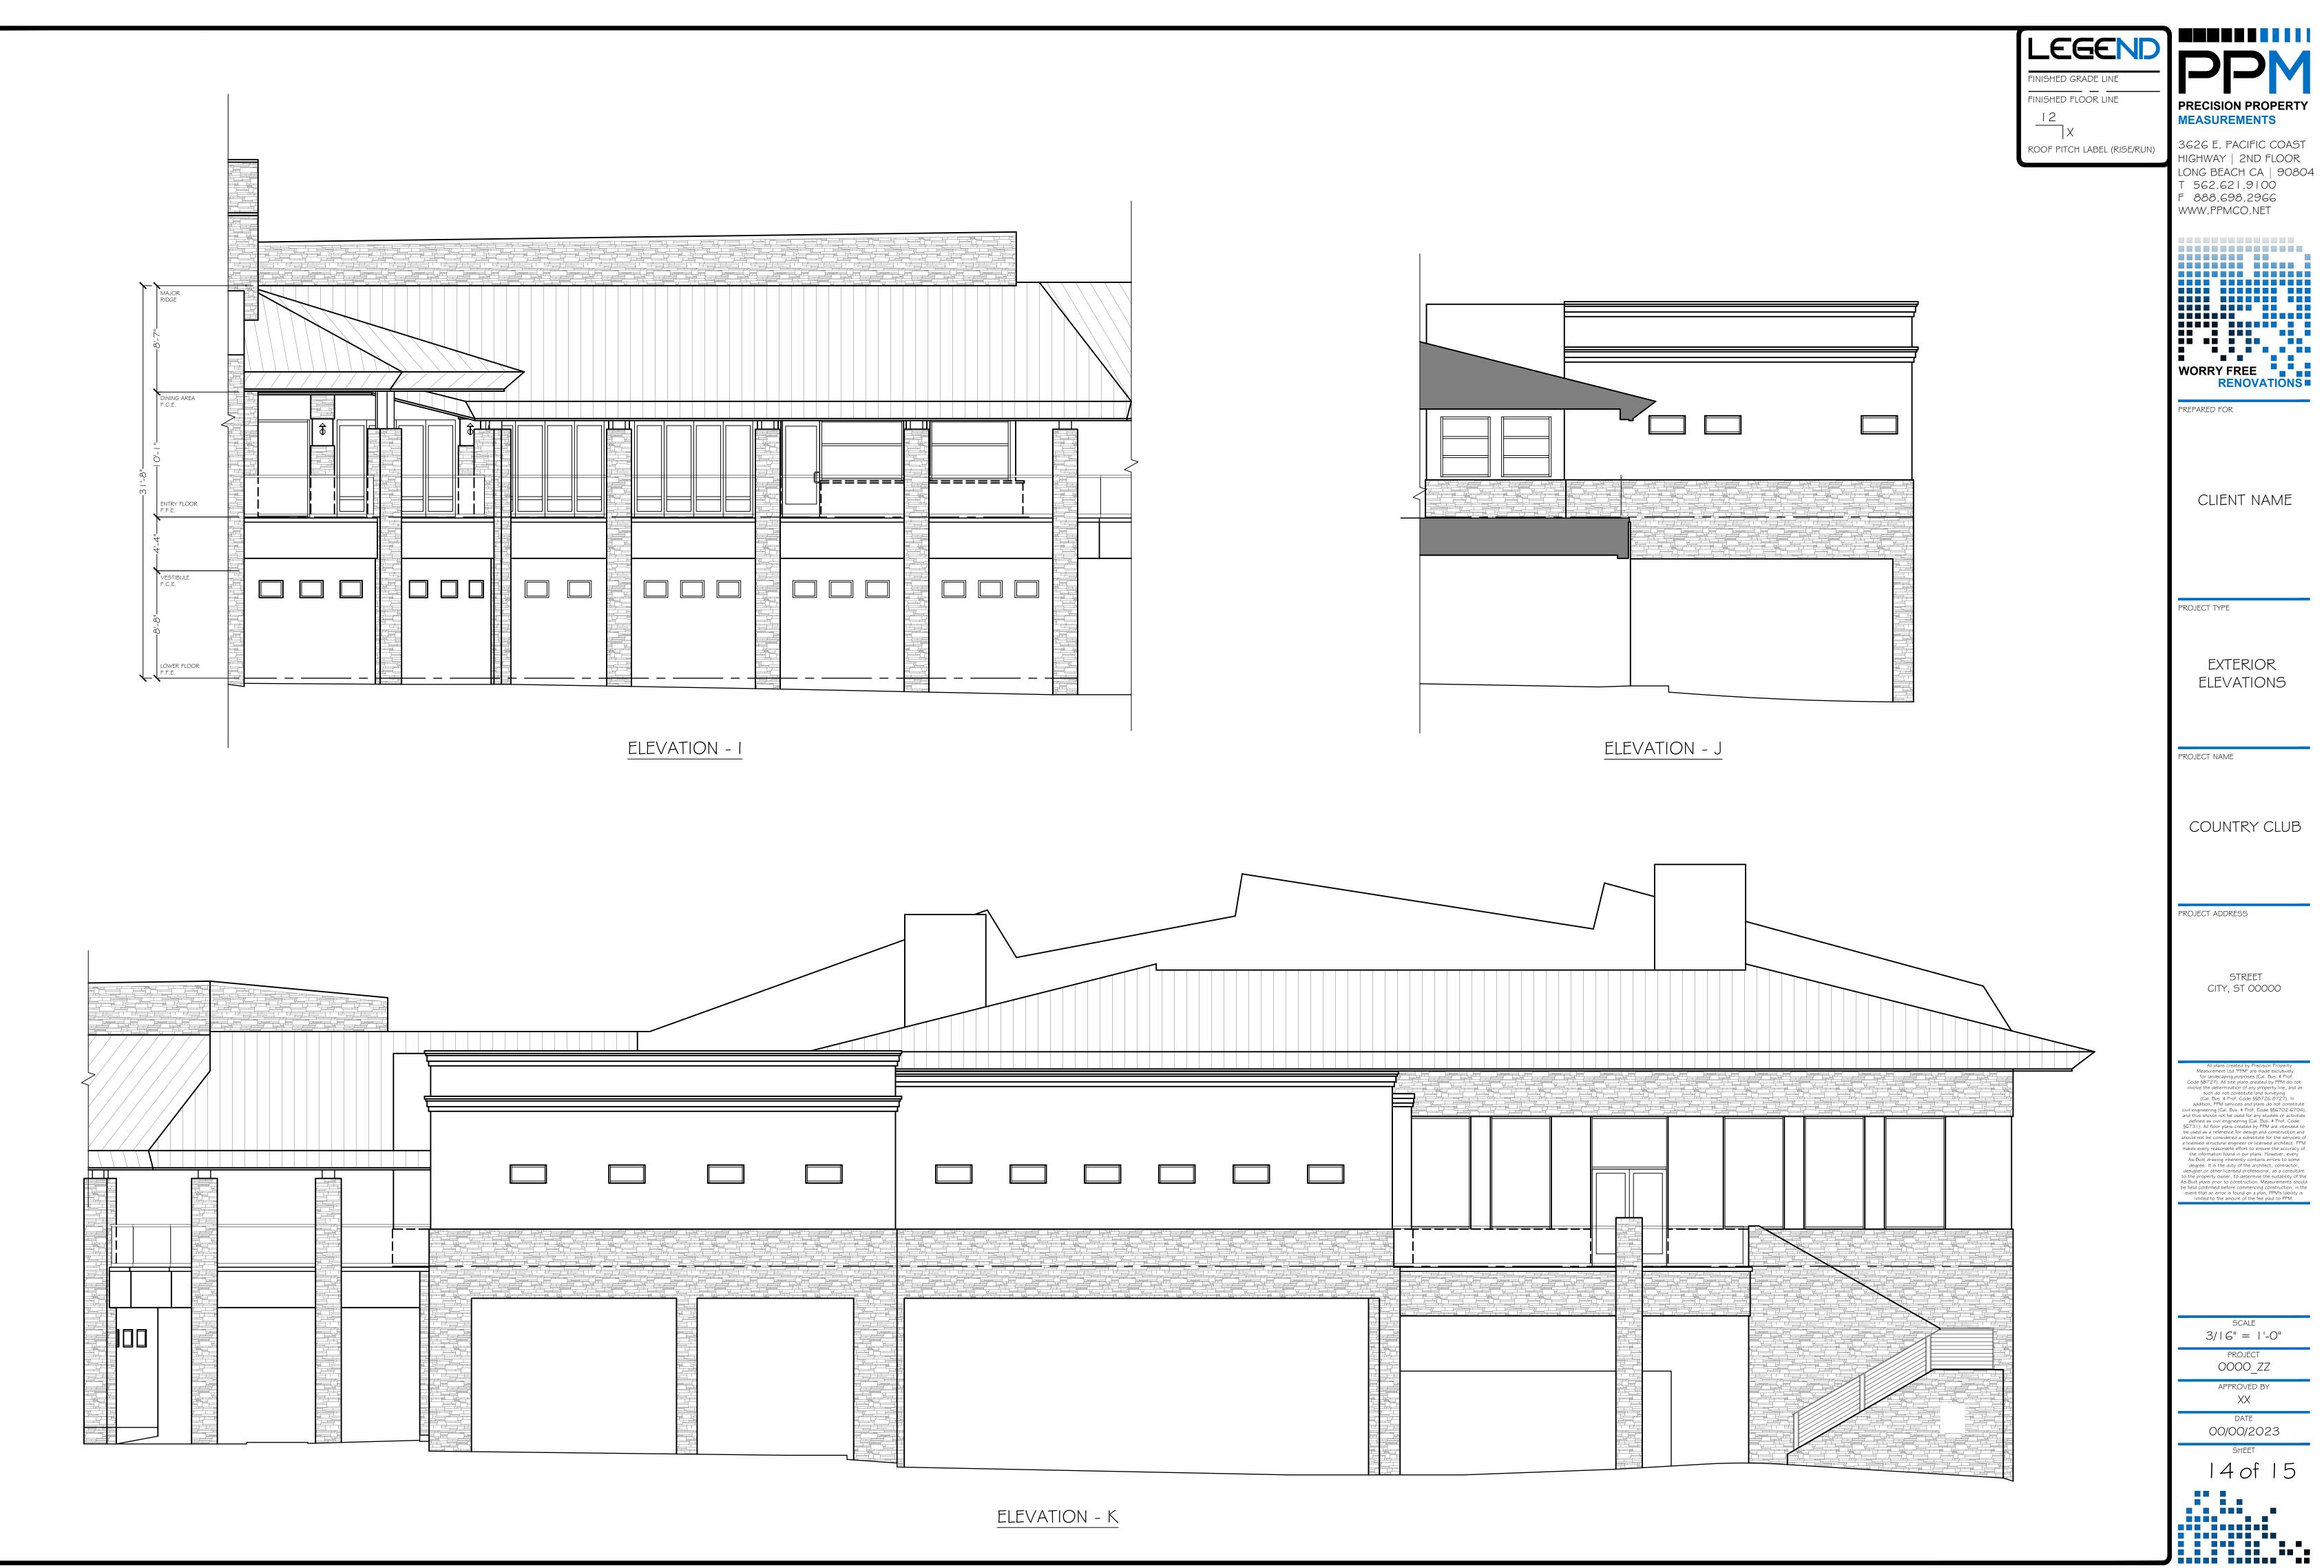

STREET CITY, ST 00000

SCALE 3/16" = 1'-0" 0000\_ZZ

APPROVED BY XX

14 of 15

ELEVATION - L

ELEVATION - M

ROOF PITCH LABEL (RISE/RUN)

FINISHED FLOOR LINE
PRE
12

PRECISION PROPERTY
MEASUREMENTS

3626 E. PACIFIC COAST
HIGHWAY | 2ND FLOOR
LONG BEACH CA | 90804

T 562.621.9100 F 888.698.2966 WWW.PPMCO.NET

PREPARED FOR

CLIENT NAME

PROJECT TYPE

EXTERIOR ELEVATIONS

PROJECT NAME

COUNTRY CLUB

PROJECT ADDRESS

STREET CITY, ST 00000

All plans created by Precision Property Measurement Ltd "PPM" are made exclusively for landscaping purposes (Cal. Bus. & Prof. Code §8727). All site plans created by PPM do not involve the determination of any property line, and as such do not constitute land surveying (Cal. Bus. & Prof. Code §86726-8727). In addition, PPM services and plans do not constitute vil engineering (Cal. Bus. & Prof. Code §96702-6704) at this should not be used for any studies or activities defined as coul engineering (Cal. Bus. & Prof. Code 6731). All floor plans created by PPM are intended to be used as a reference for design and construction and ould not be considered a substitute for the services o licensed structural engineer or licensed architect. PPM askes every reasonable effort to ensure the accuracy of the information found in our plans. However, every As-Built drawing inherently contains errors to some degree. It is the duty of the architect, contractor, esigner or other licensed professional, as a consultant to the property owner, to determine the suitability of the -Built plans prior to construction. Measurements shoulified confirmed before commencing construction. In event that an error is found on a plan, PPMS liability is event that an error is found on a plan, PPMS liability is event that an error is found on a plan, PPMS liability is event that an error is found on a plan, PPMS liability is event and the property of the

SCALE
3/16" = 1'-0"

PROJECT

OOOO\_ZZ

APPROVED BY

XX

00/00/2023

15 of 15