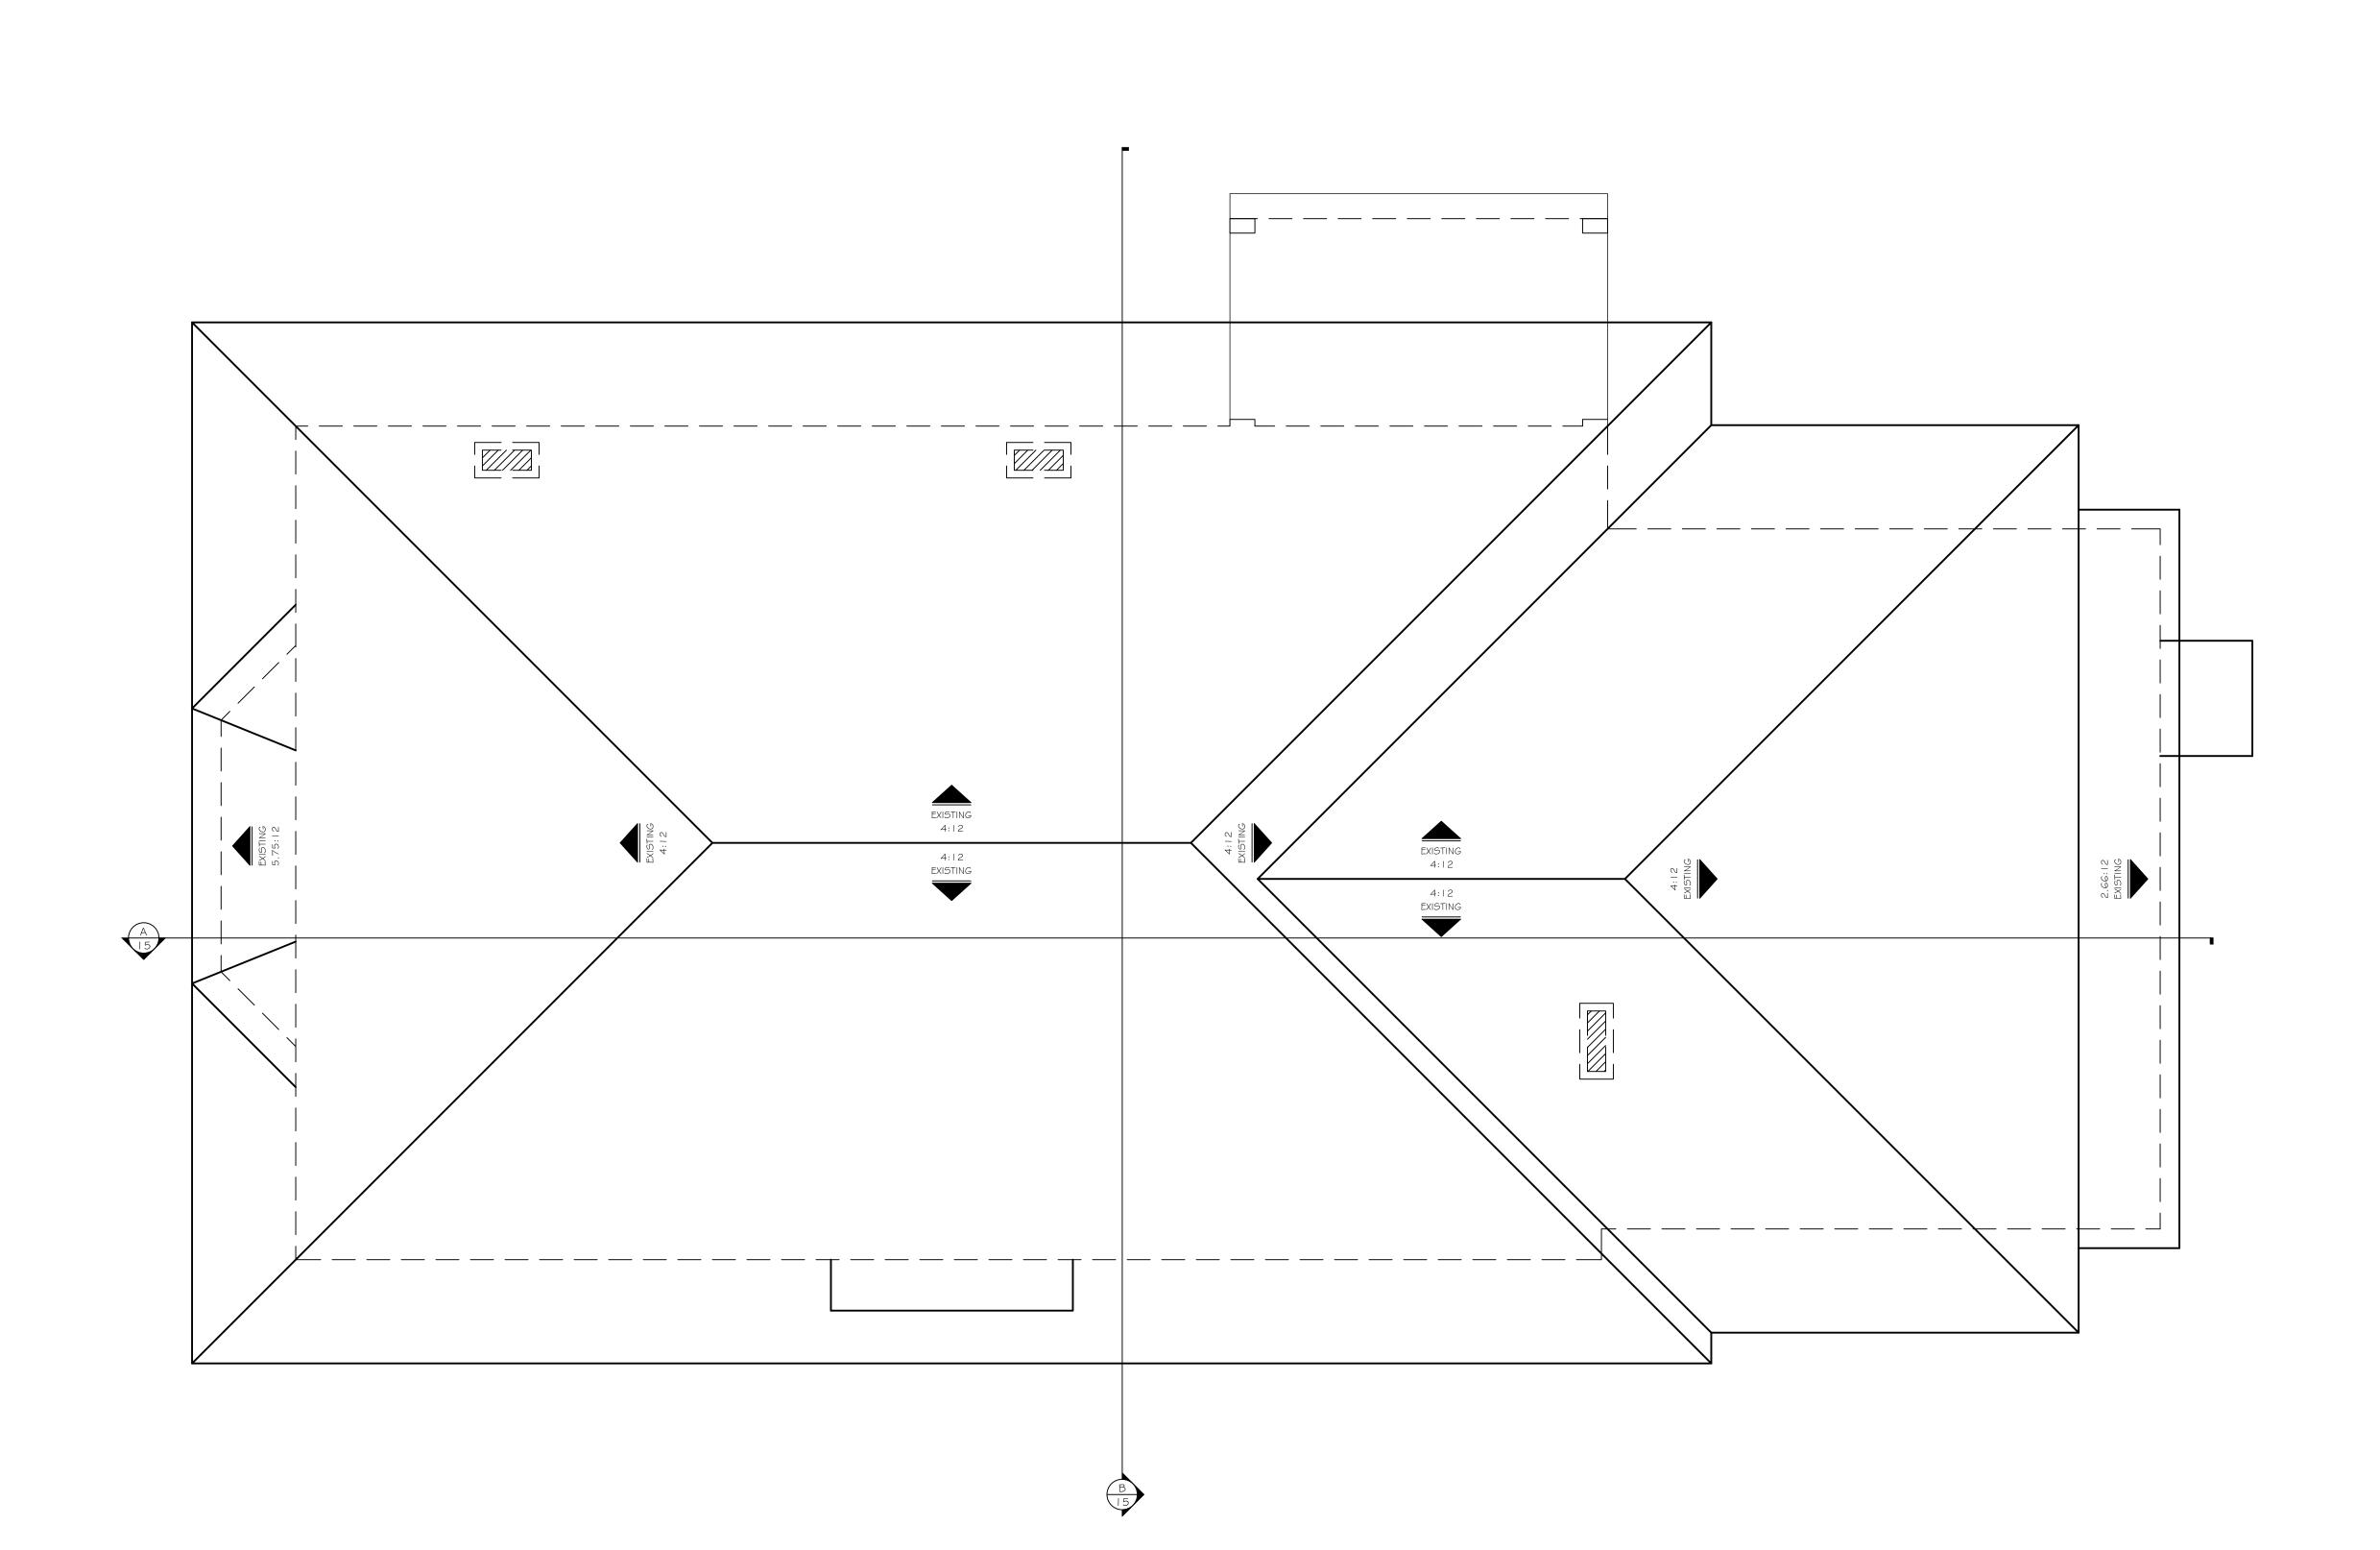

STRUCTURE FOOTPRINT DRAIN = AIR CONDITIONER= UTILITY BOX

3626 E. PACIFIC COAST HIGHWAY | 2ND FLOOR LONG BEACH CA | 90804 T 562.621.9100 F 888.698.2966 WWW.PPMCO.NET

PREPARED FOR

ARCHITECT PLANNING

PROJECT TYPE

ROOF PLAN

PROJECT NAME

RESIDENCE

PROJECT ADDRESS

1234 CHERRY TREE BOULEVARD LONG BEACH, CA 90000

All plans created by Precision Property
Measurement Ltd "PPM" are made exclusively
for landscaping purposes (Cal. Bus. 4 Prof.
Code §8727). All site plans created by PPM do not
involve the determination of any property line, and as
such do not constitute land surveying
(Cal. Bus. 4 Prof. Code §§8726-8727). In
addition, PPM services and plans do not constitute
civil engineering (Cal. Bus. 4 Prof. Code §§6702-6704),
and thus should not be used for any studies or activities
defined as civil engineering (Cal. Bus. 4 Prof. Code
§6731). All floor plans created by PPM are intended to
be used as a reference for design and construction and
should not be considered a substitute for the services of
a licensed structural engineer or licensed architect. PPM
makes every reasonable effort to ensure the accuracy of
the information found in our plans. However, every
As-Built drawing inherently contains errors to some
degree. It is the duty of the architect, contractor,
designer or other licensed professional, as a consultant
to the property owner, to determine the suitability of the
As-Built plans prior to construction. Measurements should
be field confirmed before commencing construction, in the
event that an error is found on a plan, PPM's liability is
limited to the amount of the fee paid to PPM.