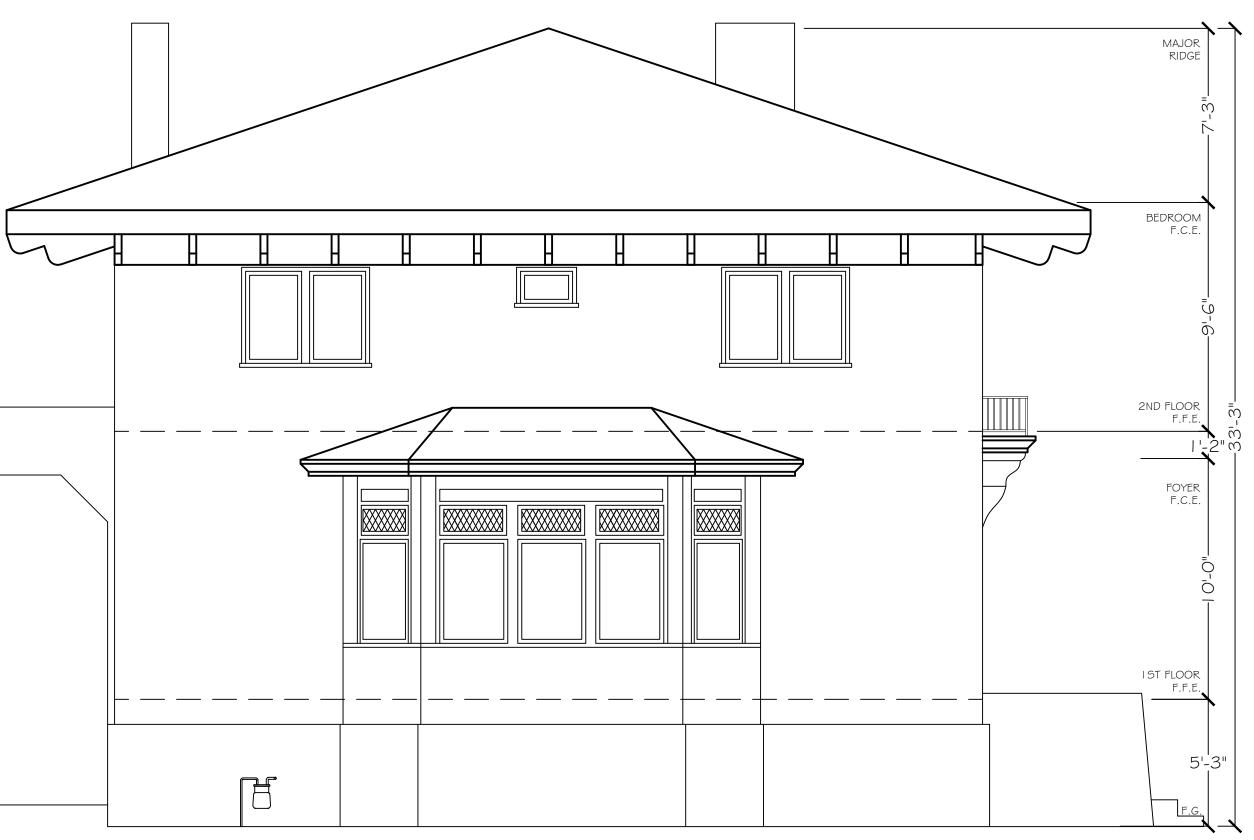

SOUTH

WEST

FINISHED GRADE (ALONG BUILDING LINE) FINISHED FLOOR

= ROOF PITCH (RISE/RUN)

3626 E. PACIFIC COAST HIGHWAY | 2ND FLOOR LONG BEACH CA | 90804 T 562.621.9100 F 888.698.2966 WWW.PPMCO.NET

PREPARED FOR

## ARCHITECT PLANNING

PROJECT TYPE

EXTERIOR ELEVATIONS

PROJECT NAME

### SMITH RESIDENCE

PROJECT ADDRESS

1234 CHERRY TREE BOULEVARD LONG BEACH CITYSCAPE, CA 90000

All plans created by Precision Property Measurement Ltd "PPM" are made exclusively for landscaping purposes (Cal. Bus. 4 Prof. Code §8727). All site plans created by PPM do not involve the determination of any property line, and as such do not constitute land surveying (Cal. Bus. 4 Prof. Code §85726-8727). In addition, PPM services and plans do not constitute civil engineenig (Cal. Bus. 4 Prof. Code §95702-6704), and thus should not be used for any studies or activities defined as civil engineering (Cal. Bus. 4 Prof. Code §65731). All floor plans created by PPM are intended to be used as a reference for design and construction and should not be considered a substitute for the services of a licensed structural engineer or licensed architect. PPM makes every reasonable effort to ensure the accuracy of the information found in our plans. However, every As-Built drawing inherently contains errors to some designer or other licensed professional, as a consultant to the property owner, to determine the suitability of the As-Built bign prof to construction. Measurements should be field confirmed before commencing construction, in the event that an error is found on a plan, PPMs liability is limited to the amount of the fee paid to PPM.