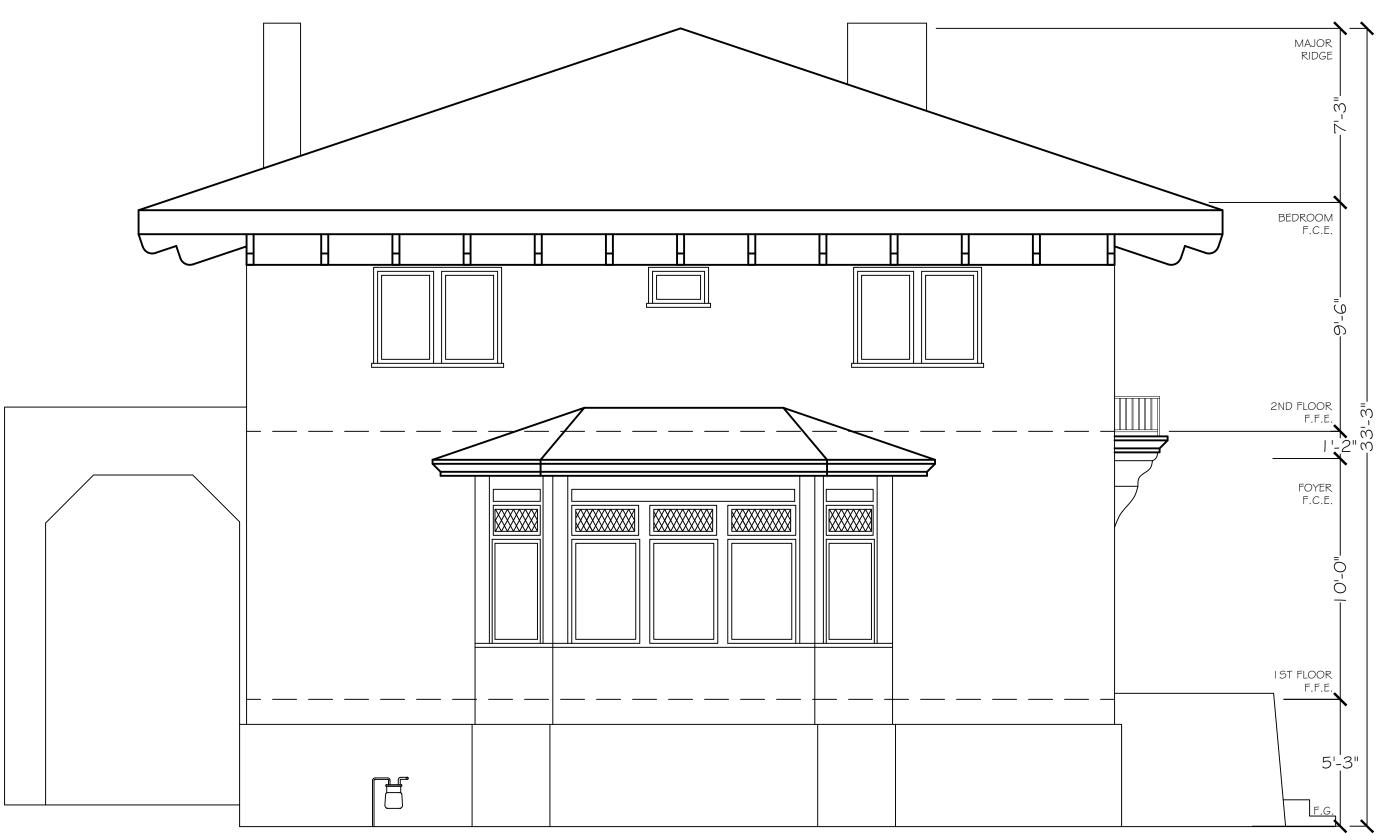

SOUTH

WEST

FINISHED GRADE (ALONG BUILDING LINE) FINISHED FLOOR

= ROOF PITCH (RISE/RUN)

3626 E. PACIFIC COAST HIGHWAY | 2ND FLOOR LONG BEACH CA | 90804 T 562.621.9100 F 888.698.2966 WWW.PPMCO.NET

PREPARED FOR

## ARCHITECT PLANNING

PROJECT TYPE

EXTERIOR ELEVATIONS

PROJECT NAME

### SMITH RESIDENCE

PROJECT ADDRESS

1234 CHERRY TREE BOULEVARD LONG BEACH CITYSCAPE, CA 90000

All plans created by Precision Property Measurement Ltd "PPM" are made exclusively for landscaping purposes (Cal. Bus. 4 Prof. Code §8727). All site plans created by PPM do not involve the determination of any property line, and as such do not constitute land surveying (Cal. Bus. 4 Prof. Code §85726-8727). In addition, PPM services and plans do not constitute civil engineenig (Cal. Bus. 4 Prof. Code §95702-6704), and thus should not be used for any studies or activities defined as civil engineering (Cal. Bus. 4 Prof. Code §65731). All floor plans created by PPM are intended to be used as a reference for design and construction and should not be considered a substitute for the services of a licensed structural engineer or licensed architect. PPM makes every reasonable effort to ensure the accuracy of the information found in our plans. However, every As-Built drawing inherently contains errors to some designer or other licensed professional, as a consultant to the property owner, to determine the suitability of the As-Built bign prof to construction. Measurements should be field confirmed before commencing construction, in the event that an error is found on a plan, PPMs liability is limited to the amount of the fee paid to PPM.