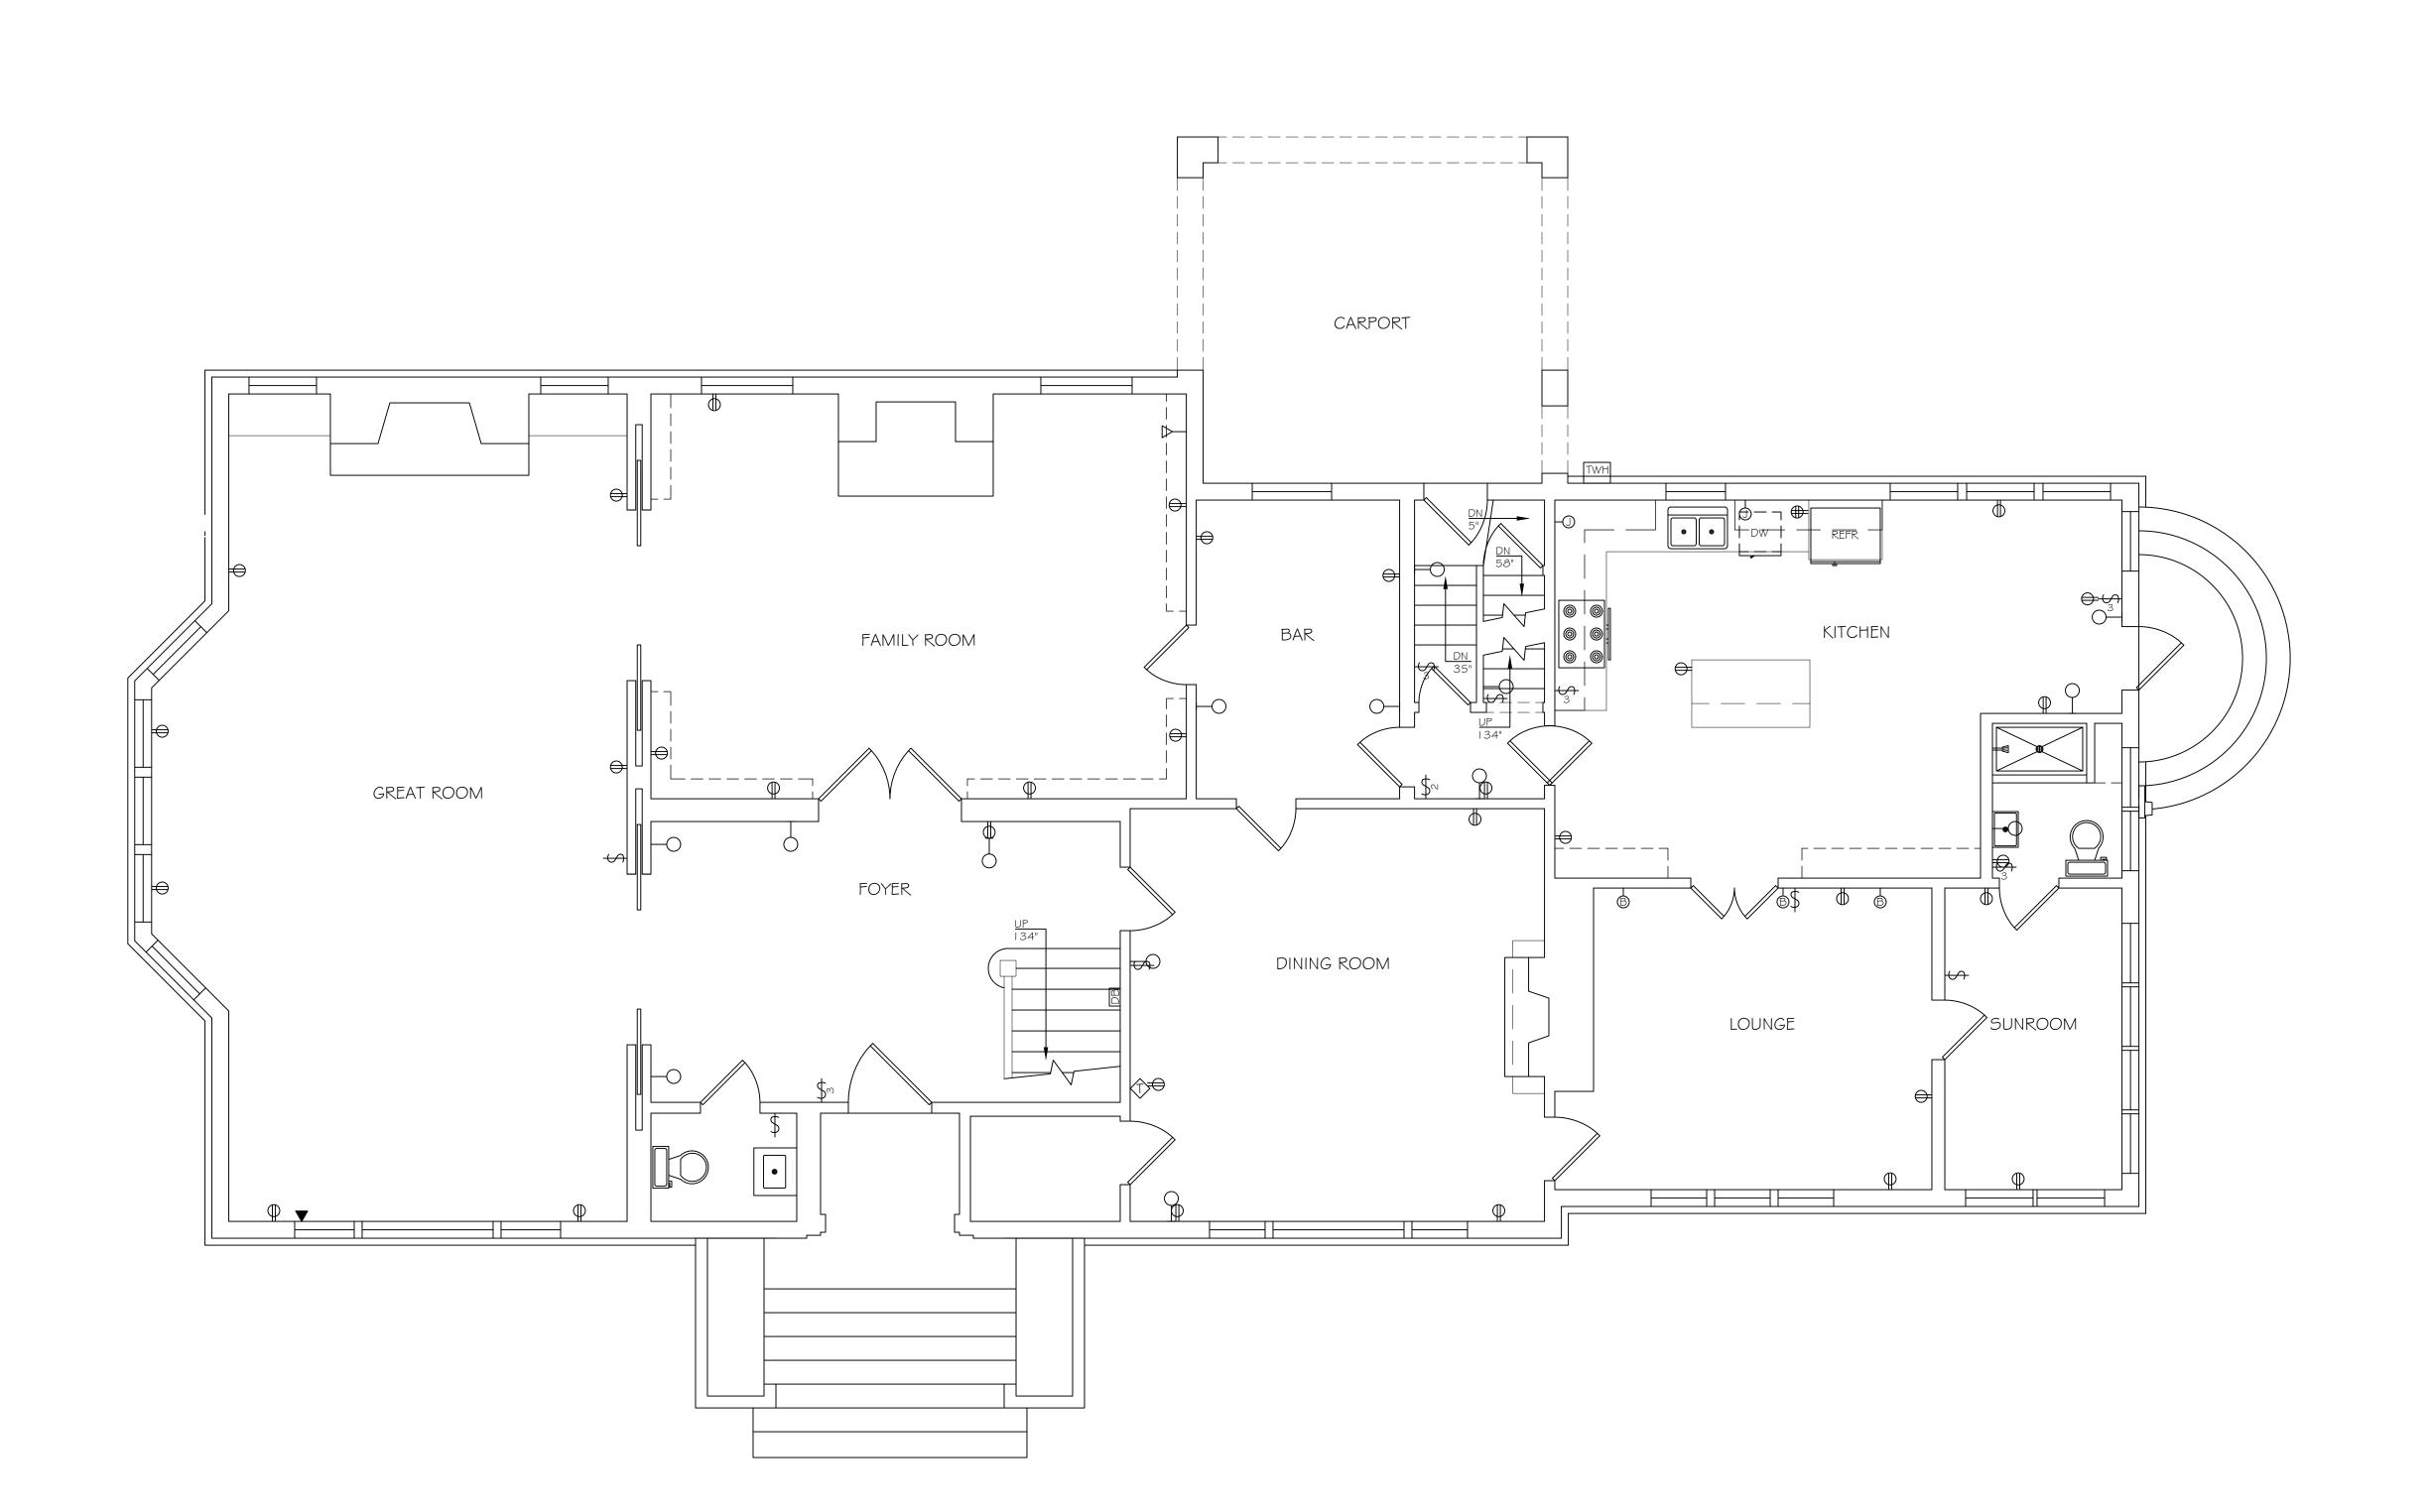

PRECISION PROPERTY MEASUREMENTS

WWW.PPMCO.NET

3626 E. PACIFIC COAST HIGHWAY | 2ND FLOOR LONG BEACH CA | 90804 T 562.621.9100 F 888.698.2966

PREPARED FOR

ARCHITECT PLANNING

PROJECT TYPE

ELECTRICAL PLAN

PROJECT NAME

SMITH RESIDENCE

PROJECT ADDRESS

I 234 CHERRY TREE BOULEVARD LONG BEACH, CA 90000

All plans created by Precision Property
Measurement Ltd "PPM" are made exclusively
for landscaping purposes (Cal. Bus. 4 Prof.
Code \$6727). All site plans created by PPM do not
involve the determination of any property line, and as
such do not constitute land surveying
(Cal. Bus. 4 Prof. Code \$58726-8727). In
addition, PPM services and plans do not constitute
civil engineering (Cal. Bus. 4 Prof. Code \$56702-6704),
and thus should not be used for any studies or activities
defined as civil engineering (Cal. Bus. 4 Prof. Code
\$6731). All floor plans created by PPM are intended to
be used as a reference for design and construction and
should not be considered a substitute for the services of
a licensed structural engineer or licensed architect. PPM
makes every reasonable effort to ensure the accuracy of
the information found in our plans. However, every
As-Built drawing inherently contains errors to some
degree. It is the duty of the architect, contractor,
designer or other licensed professional, as a consultant
to the property owner, to determine the suitability of the
As-Built plans prior to construction. Measurements should
be field confirmed before commencing construction. in the
event that an error is found on a plan, PPMS liability is

SCALE
/4" = | '-0"

PROJECT 1 2345

> APPROVED BY CT

> > DATE

9/18/19 SHEET

7 of 17

## LEGEND

- ↔ = SWITCH
- → = SINGLE OUTLET
- ⇒ = DUPLEX OUTLET

  ⇒ = QUADRUPLEX OUTLET
- **♦** = 220V OUTLET
- = FLOOR DUPLEX OUTLET
- = SPECIAL PURPOSE OUTLET
  -□ = WALL MOUNT CAMERA
- -⊗ = COVER PLATE ON WALL
- -⊕ = THERMOSTAT
  -⊕ = AUDIO VOLUME CONTROLS
- → = WALL-MOUNTED FIXTURE

  == FLUORESCENT LIGHT WALL
- = ELECTRICAL PANEL FLUSH
  = ELECTRICAL PANEL MOUNTED
- = TELEPHONE JACK
- −

  CABLE TV JACK

   = FQUIPMENT- MISC
- EQUIPMENT- MISC.
   POWER POLE
- -⊕ = POWER POLE -⊕ = BLANK
- -⊚ = AUDIO / VIDEO -® = ROUTER
- -© = SECURITY KEY PAD
- -Ø = REMOTE DOOR RELEASE
- -S = SENSOR
- -**○** = CONDUIT -**○** = J-BOX