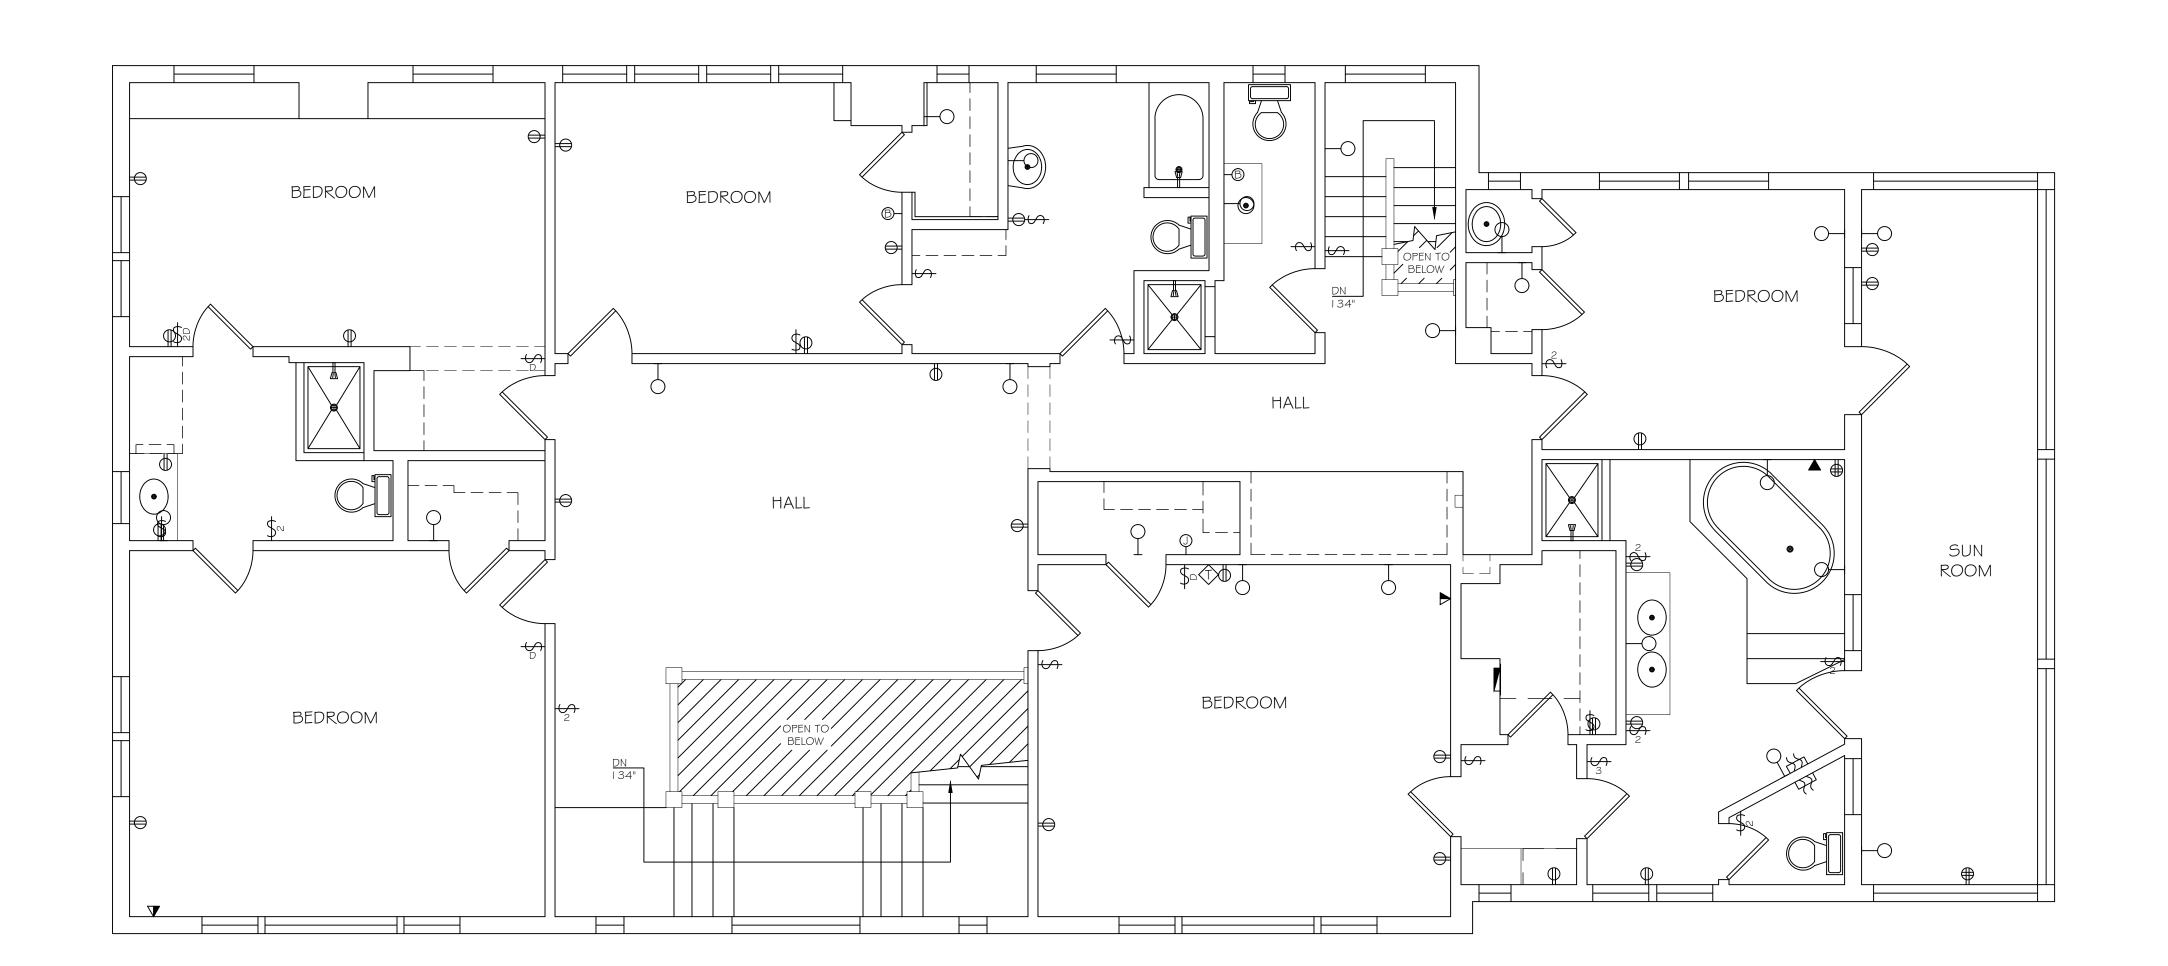

PRECISION PROPERTY

MEASUREMENTS

3626 E. PACIFIC COAST

HIGHWAY | 2ND FLOOR
LONG BEACH CA | 90804
T 562.621.9100
F 888.698.2966
WWW.PPMCO.NET

PREPARED FOR

ARCHITECT PLANNING

PROJECT TYPE

ELECTRICAL PLAN

PROJECT NAME

SMITH RESIDENCE

PROJECT ADDRESS

I 234 CHERRY TREE BOULEVARD LONG BEACH, CA 90000

All plans created by Precision Property
Measurement Ltd "PPM" are made exclusively
for landscaping purposes (Cal. Bus. \$ Prof.
Code §6727). All site plans created by PPM do not
involve the determination of any property line, and as
such do not constitute land surveying
(Cal. Bus. \$ Prof. Code §86726-8727). In
addition, PPM services and plans do not constitute
civil engineering (Cal. Bus. \$ Prof. Code §66727-6704),
and thus should not be used for any studies or activities
defined as civil engineering (Cal. Bus. \$ Prof. Code
§6731). All floor plans created by PPM are intended to
be used as a reference for design and construction and
should not be considered a substitute for the services of
a licensed structural engineer or licensed architect. PPM
makes every reasonable effort to ensure the accuracy of
the information found in our plans. However, every
As-Built drawing inherently contains errors to some
degree. It is the duty of the architect, contractor,
designer or other licensed professional, as a consultant
to the property owner, to determine the suitability of the
As-Built plans prior to construction. Measurements should
be field confirmed before commencing construction. in the
event that an error is found on a plan, PPMS liability is

SCALE  $\frac{1}{4} = 1' - 0''$ PROJECT

PROJECT 1 2345

APPROVED BY

CT

DATE 9/18/19

8 of 17

## LEGEND

- ← SWITCH  $\rightarrow$  = SINGLE OUTLET
- ⇒ = DUPLEX OUTLET
- = QUADRUPLEX OUTLET ⇒ = 220V OUTLET
- 😝 = FLOOR DUPLEX OUTLET
- # = FLOOR QUADRUPLEX OUTLET
- =⊖ = SPECIAL PURPOSE OUTLET -□• = WALL MOUNT CAMERA
- -⊗= COVER PLATE ON WALL
- $-\bigcirc$  = THERMOSTAT -∅ = AUDIO VOLUME CONTROLS
- $-\bigcirc$  = SPEAKER WALL  $\Box$  = DISCONNECT SWITCH
- ⊢O = WALL-MOUNTED FIXTURE == FLUORESCENT LIGHT - WALL
- = ELECTRICAL PANEL FLUSH = ELECTRICAL PANEL - MOUNTED
- TELEPHONE JACK
- -<->
   ← CABLE JACK ■ DATA/INTERNET JACK
- -⊚ = CABLE TV JACK
- -⊕ = POWER POLE
- -® = BLANK
- -⊚ = AUDIO / VIDEO  $-\otimes$  = ROUTER
- -**⊘** = SECURITY KEY PAD
- -® = REMOTE DOOR RELEASE
- -Ø = SENSOR
- -© = CONDUIT **-**○ = J-BOX