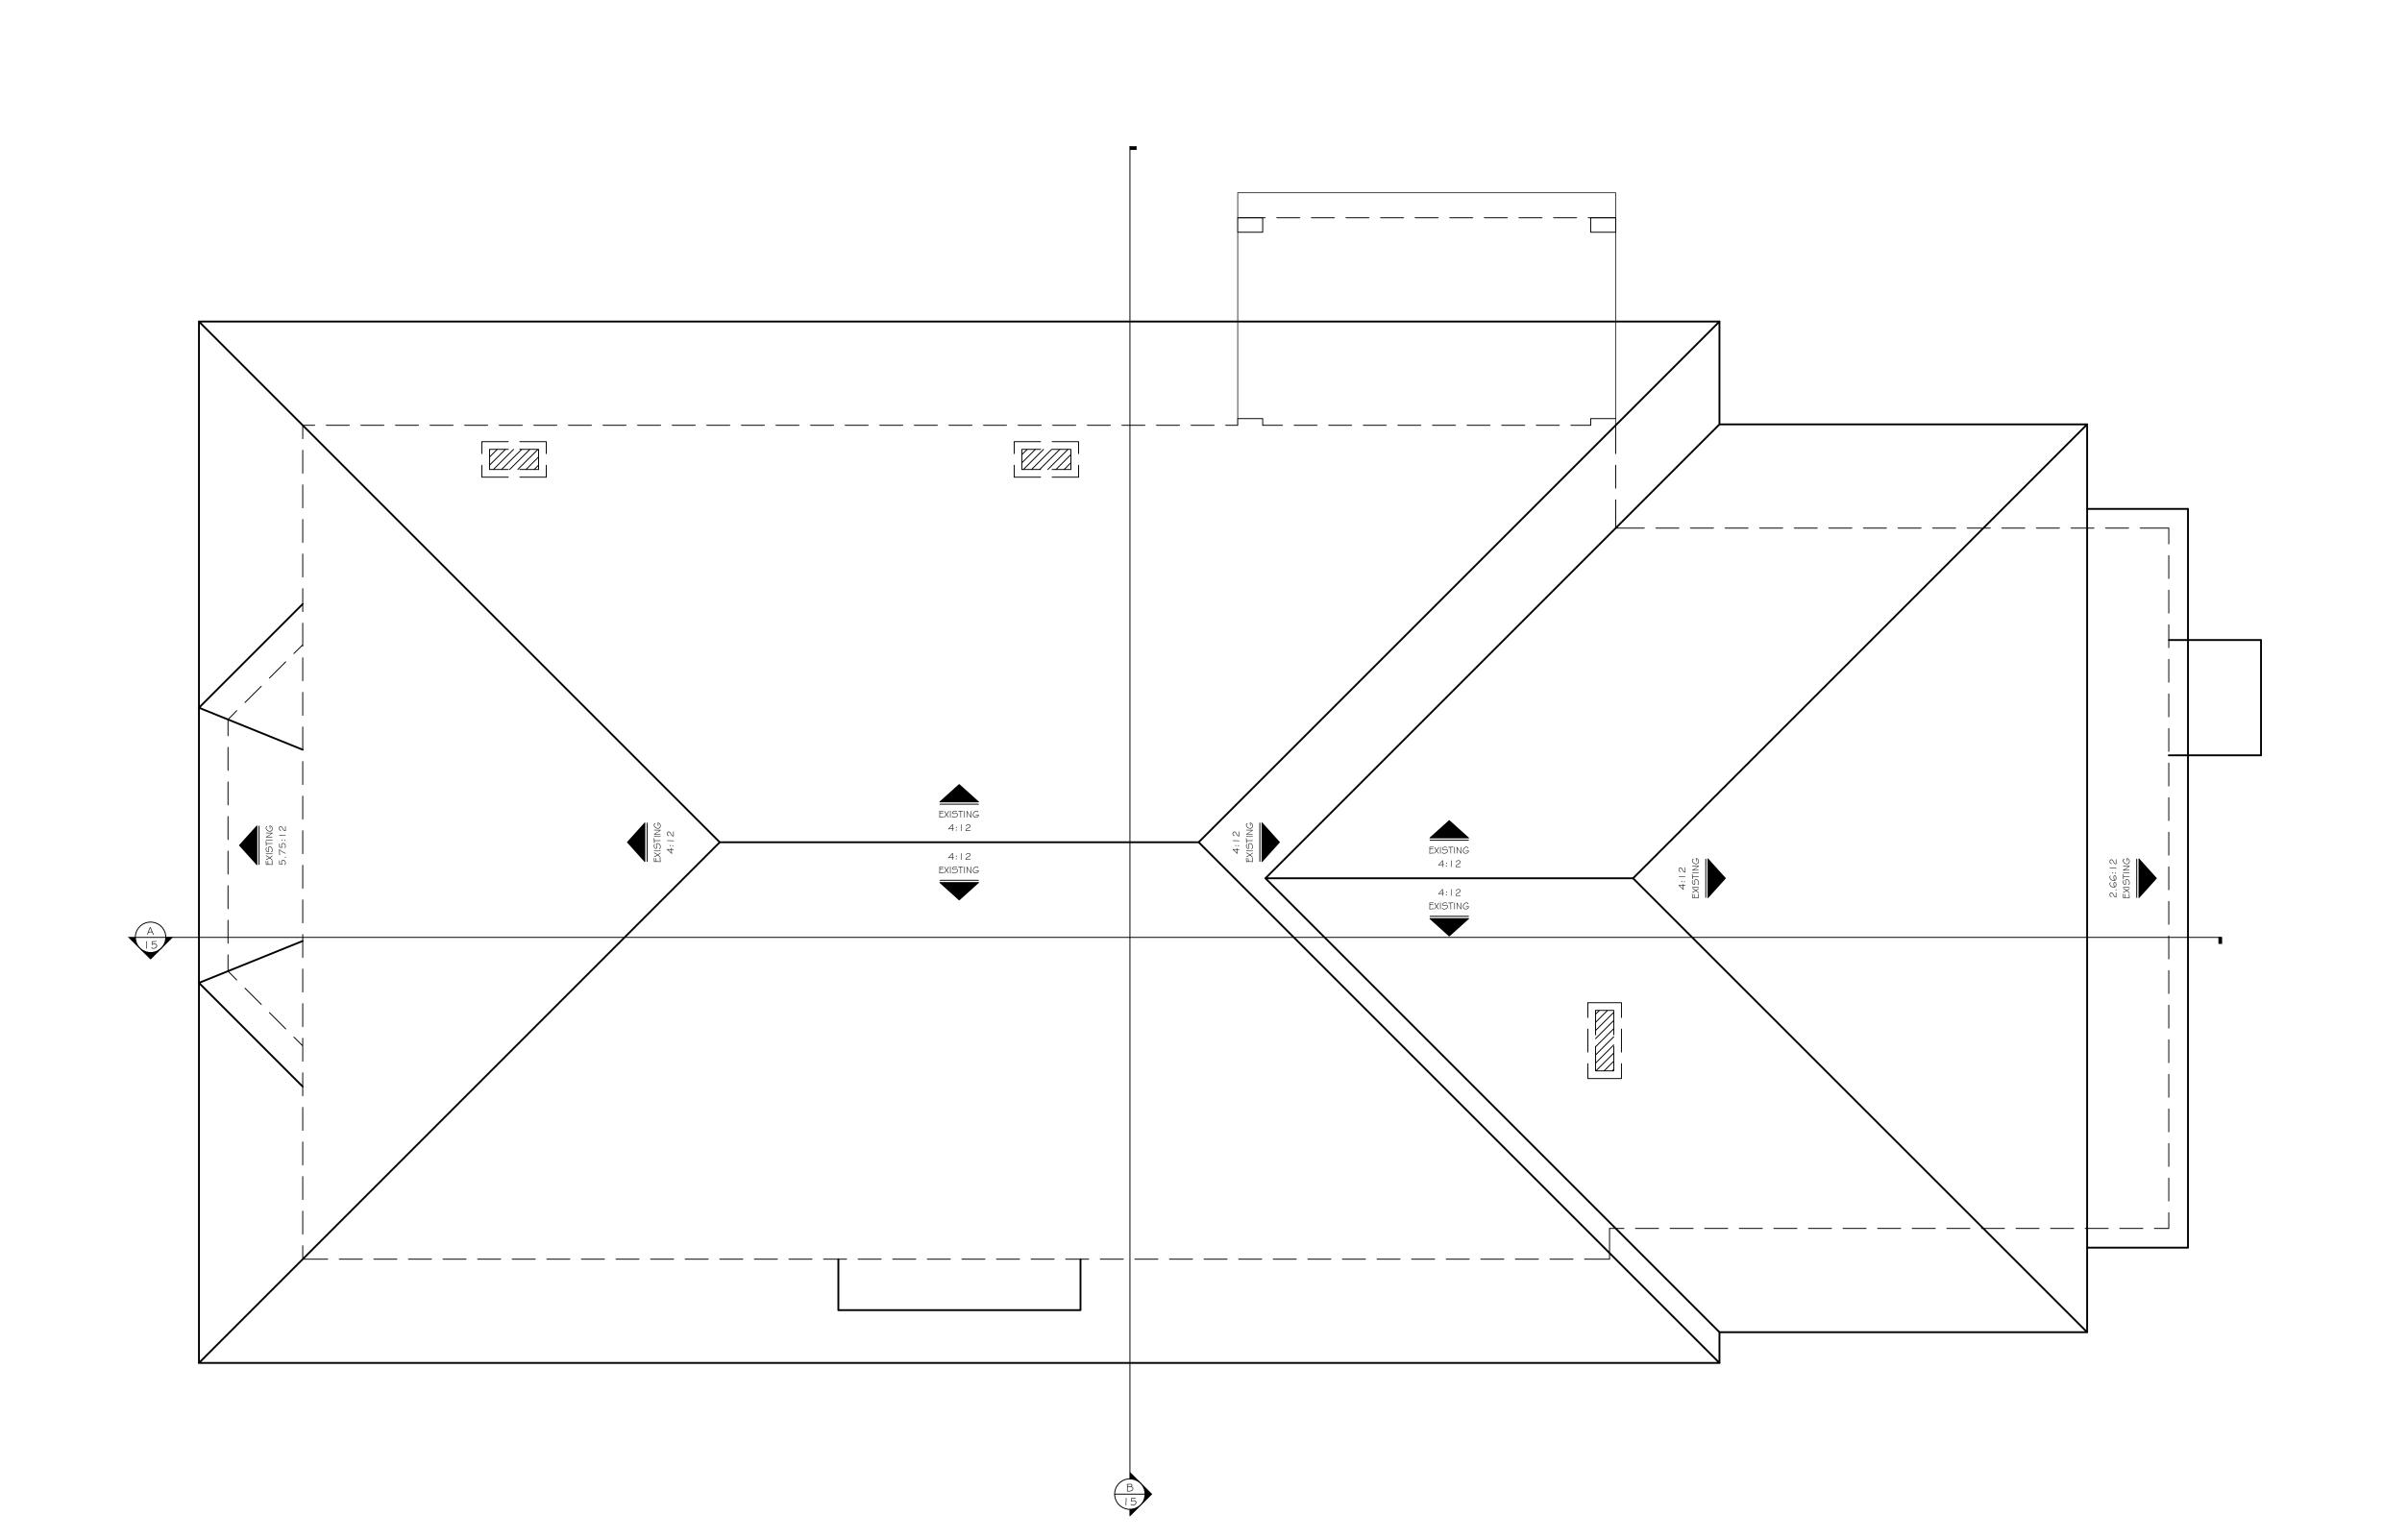

PREPARED FOR

ARCHITECT PLANNING

PROJECT TYPE

ROOF PLAN

PROJECT NAME

RESIDENCE

PROJECT ADDRESS

1234 CHERRY TREE BOULEVARD LONG BEACH, CA 90000

All plans created by Precision Property
Measurement Ltd "PPM" are made exclusively
for landscaping purposes (Cal. Bus. 4 Prof.
Code §8727). All site plans created by PPM do not
involve the determination of any property line, and as
such do not constitute land surveying
(Cal. Bus. 4 Prof. Code §§8726-8727). In
addition, PPM services and plans do not constitute
civil engineering (Cal. Bus. 4 Prof. Code §§6702-6704),
and thus should not be used for any studies or activities
defined as civil engineering (Cal. Bus. 4 Prof. Code
§6731). All floor plans created by PPM are intended to
be used as a reference for design and construction and
should not be considered a substitute for the services of
a licensed structural engineer or licensed architect. PPM
makes every reasonable effort to ensure the accuracy of
the information found in our plans. However, every
As-Built drawing inherently contains errors to some
degree. It is the duty of the architect, contractor,
designer or other licensed professional, as a consultant
to the property owner, to determine the suitability of the
As-Built plans prior to construction. Measurements should
be field confirmed before commencing construction, in the
event that an error is found on a plan, PPM's liability is
limited to the amount of the fee paid to PPM.

 $\frac{1}{4}$ " = 1'-0" PROJECT

12345

APPROVED BY CT DATE

9/18/19 14 of 17

PRECISION PROPERTY **MEASUREMENTS** 

3626 E. PACIFIC COAST HIGHWAY | 2ND FLOOR LONG BEACH CA | 90804 T 562.621.9100 F 888.698.2966 WWW.PPMCO.NET