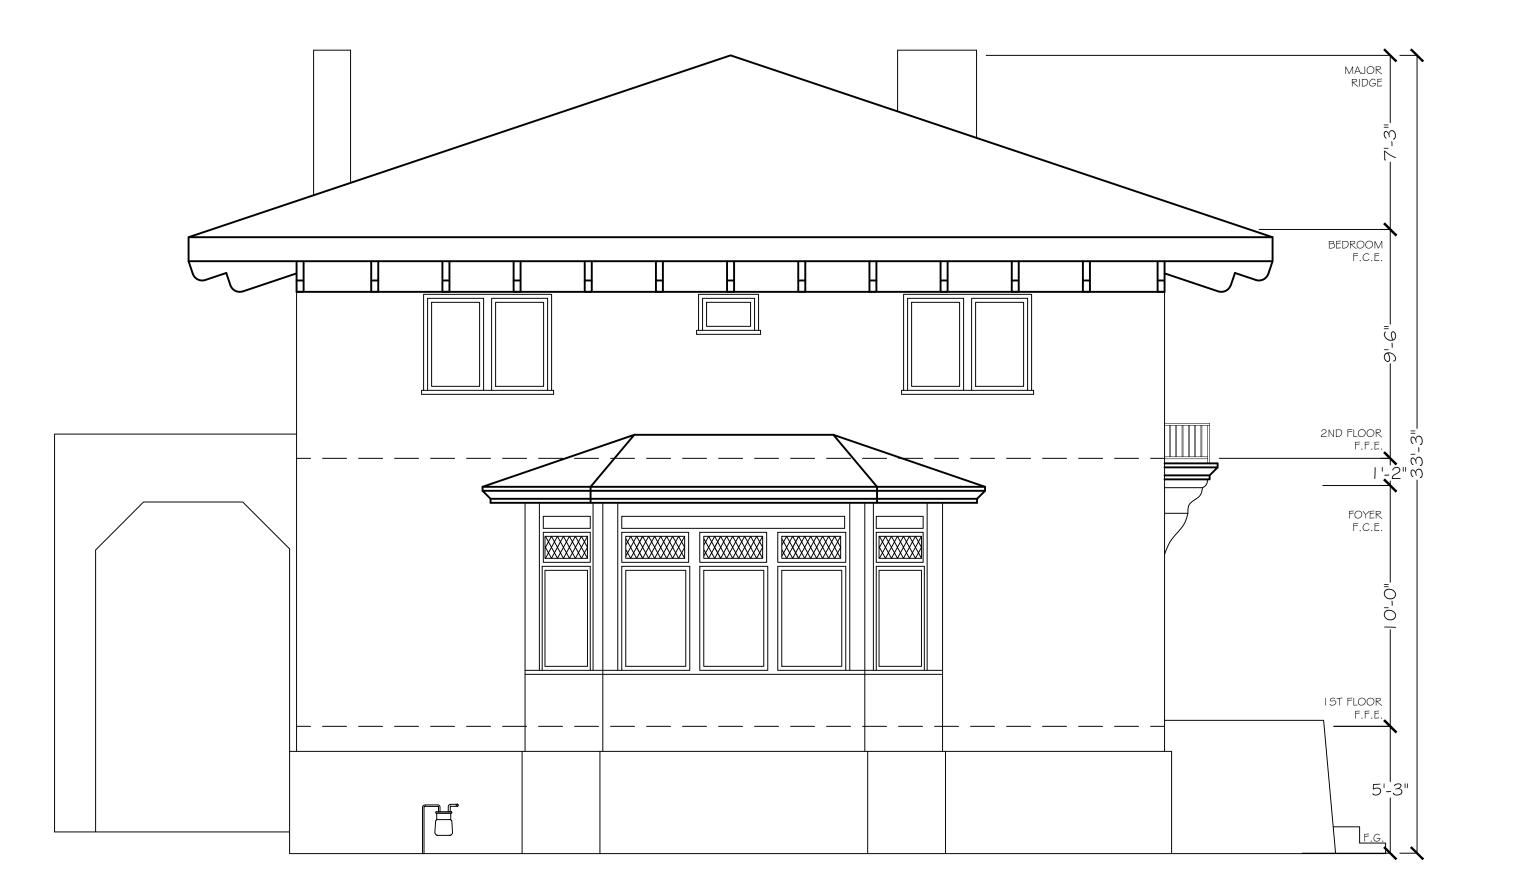

PREPARED FOR

ARCHITECT PLANNING

PROJECT TYPE

EXTERIOR ELEVATIONS

PROJECT NAME

SMITH RESIDENCE

PROJECT ADDRESS

I 234 CHERRY TREE BOULEVARD LONG BEACH CITYSCAPE, CA 90000

All plans created by Precision Property
Measurement Ltd "PPM" are made exclusively
for landscaping purposes (Cal. Bus. 4 Prof.
Code §8727). All site plans created by PPM do not
involve the determination of any property line, and as
such do not constitute land surveying
(Cal. Bus. 4 Prof. Code §§8726-8727). In
addition, PPM services and plans do not constitute
civil engineering (Cal. Bus. 4 Prof. Code §§6702-6704),
and thus should not be used for any studies or activities
defined as civil engineering (Cal. Bus. 4 Prof. Code
§6731). All floor plans created by PPM are intended to
be used as a reference for design and construction and
should not be considered a substitute for the services of
a licensed structural engineer or licensed architect. PPM
makes every reasonable effort to ensure the accuracy of
the information found in our plans. However, every
As-Built drawing inherently contains errors to some
degree. It is the duty of the architect, contractor,
designer or other licensed professional, as a consultant
to the property owner, to determine the suitability of the
As-Built plans prior to construction. Measurements should
be field confirmed before commencing construction. in the
event that an error is found on a plan, PPM's liability is
limited to the amount of the fee paid to PPM.

SCALE

1/4" = 1'-0"

PROJECT

1 2345

APPROVED BY

CT

DATE 9/18/19

17 of 17