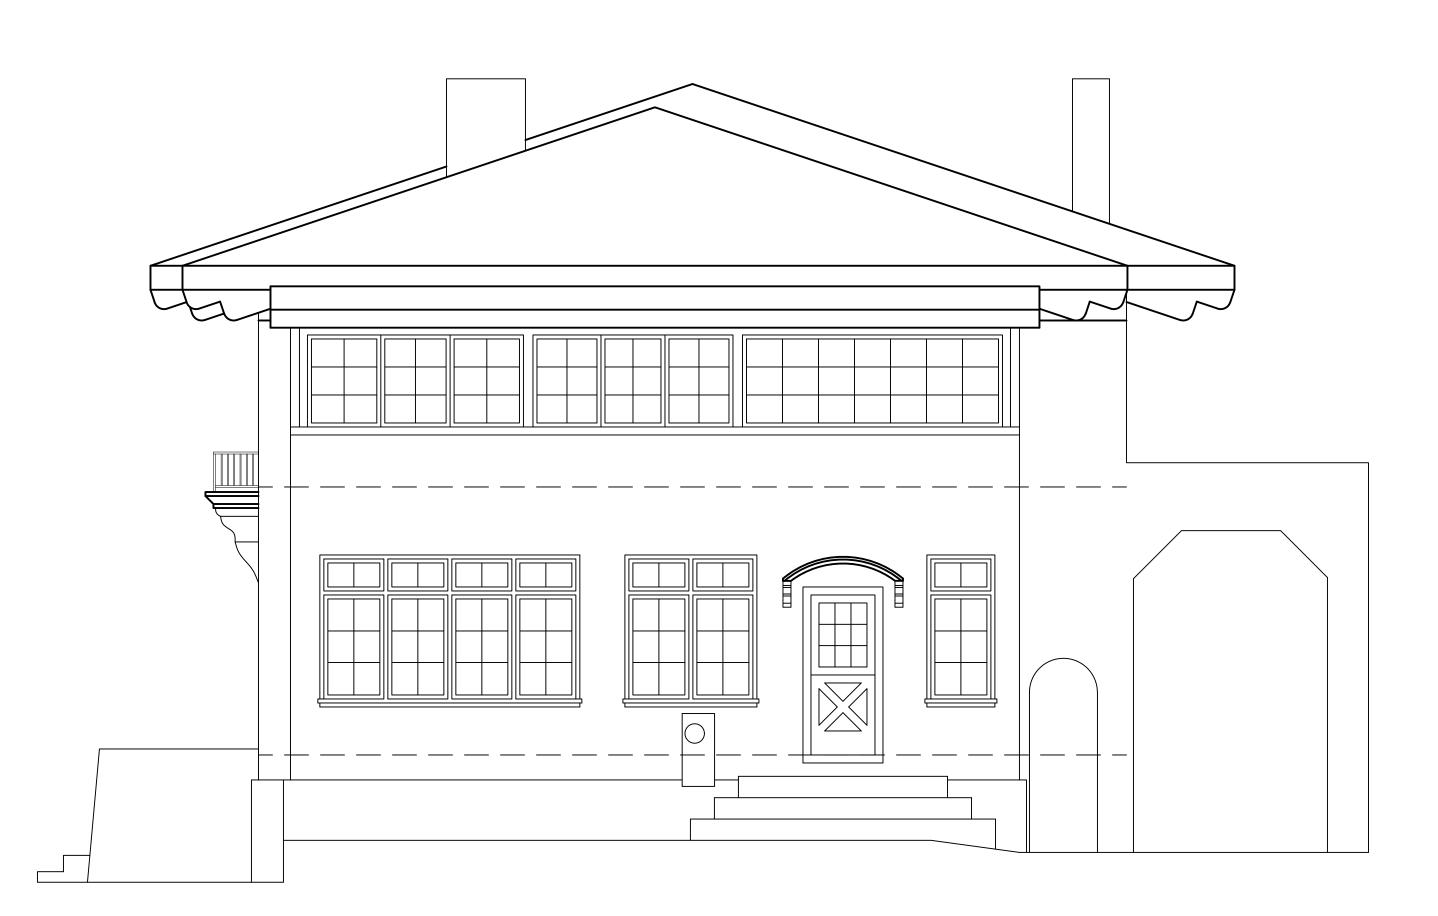

PREPARED FOR

ARCHITECT PLANNING

PROJECT TYPE

EXTERIOR ELEVATIONS

PROJECT NAME

SMITH RESIDENCE

PROJECT ADDRESS

I 234 CHERRY TREE BOULEVARD LONG BEACH CITYSCAPE, CA 90000

All plans created by Precision Property
Measurement Ltd "PPM" are made exclusively
for landscaping purposes (Cal. Bus. 4 Prof.
Code §8727). All site plans created by PPM do not
involve the determination of any property line, and as
such do not constitute land surveying
(Cal. Bus. 4 Prof. Code §§8726-8727). In
addition, PPM services and plans do not constitute
civil engineering (Cal. Bus. 4 Prof. Code §§6702-6704),
and thus should not be used for any studies or activities
defined as civil engineering (Cal. Bus. 4 Prof. Code
§6731). All floor plans created by PPM are intended to
be used as a reference for design and construction and
should not be considered a substitute for the services of
a licensed structural engineer or licensed architect. PPM
makes every reasonable effort to ensure the accuracy of
the information found in our plans. However, every
As-Built drawing inherently contains errors to some
degree. It is the duty of the architect, contractor,
designer or other licensed professional, as a consultant
to the property owner, to determine the suitability of the
As-Built plans prior to construction. Measurements should
be field confirmed before commencing construction. in the
event that an error is found on a plan, PPM's liability is
limited to the amount of the fee paid to PPM.

SCALE

1/4" = 1'-0"

PROJECT

1 2345

APPROVED BY

CT

DATE 9/18/19

17 of 17